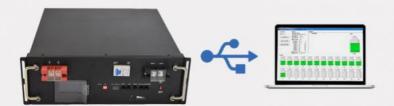

## **Product Advantage**

The computer obtains the internal information of the battery pack through RS485,RS232,CAN.

The computer obtains the internal information of the battery pack via Bluetooth.