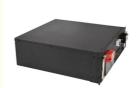

### pinsheng Lithium Li ion Battery Pack 48v 50ah 100ah 150ah 200ah Lifepo4 **Solar Battery 10kwh Power**

#### **Product Specification**

• Product Name: LifePO4 Lithium Battery Pack

Model Number: Pe48100 1C . The Charging Ratio: 3С • The Discharge Rate: • Storage Type: Standard Sealed Type: Sealed Voltage: 48V(51.2V) Cycle Life: 6000times

#### **Specifications:**

| Product Name              | Lifepo4 battery pack   |
|---------------------------|------------------------|
| Nominal Capacity          | 100AH                  |
| Nominal Voltage           | 48V                    |
| Size                      | Confirm wtih the sales |
| Charging cut-off voltage  | 54V                    |
| Discharge cut-off voltage | 37.5V                  |
| Charging current          | 50A or more            |
| Discharge current         | 100A                   |
| Weight                    | Confirm wtih the sales |
| Operating voltage         | 54v-37.5v              |
| Operating temperature     | 20-60                  |
|                           |                        |
|                           |                        |