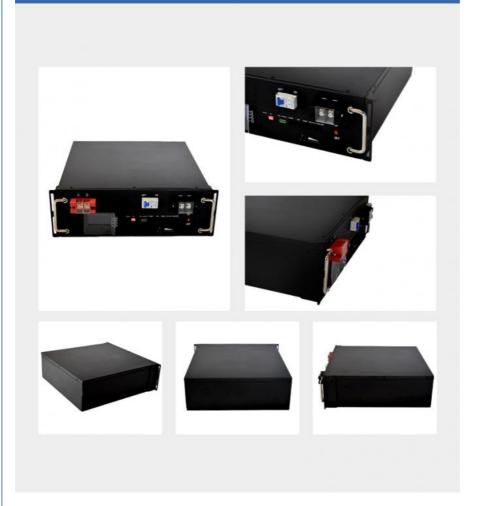

| Lifepo4 battery pack   |
|---------------------------|------------------------|
| Nominal Capacity          | 100AH                  |
| Nominal Voltage           | 48V                    |
| Size                      | Confirm wtih the sales |
| Charging cut-off voltage  | 54V                    |
| Discharge cut-off voltage | 37.5V                  |
| Charging current          | 50A or more            |
| Discharge current         | 100A                   |
| Weight                    | Confirm wtih the sales |
| Operating voltage         | 54v-37.5v              |
| Operating temperature     | 20-60                  |
|                           |                        |
|                           |                        |

# **Product Description**



## **Detail display**



## **Product Features**



## **Product Advantage**

The computer obtains the internal information of the battery pack through RS485,RS232,CAN.



The computer obtains the internal information of the battery pack via Bluetooth.





### **WE CAN DO IT**



#### Our advantage:

- high efficiency development based on our strong team
- o supply goods with lowest price
- o high quality service



#### Our promise:

- professional service for customer, provide correct sample quickly
- supply high quality standard
- delivery goods on time

### WHY CHOOSE US?

Competitive edge



Professional Manufacting Solutions



Maximum 5 Years Warranty



Low Moq With Competetive Price



Have a compelete after-sale service



With us, you will get low factory price at low Moq requirement;



With us, you