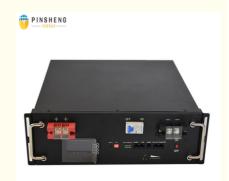

### pinsheng Lithium Li ion Battery Pack 48v 50ah 100ah 150ah 200ah Lifepo4 **Solar Battery 10kwh Power**

#### **Basic Information**

. Place of Origin: hunan,china . Brand Name: pinsheng Energy

· Certification: Model Number: pe48100 • Minimum Order Quantity: 1 set

Delivery Time: 15-25 work days

• Payment Terms: T/T, Western Union, MoneyGram

• Supply Ability: 30000+set+per month



#### **Product Specification**

• Product Name: LifePO4 Lithium Battery Pack

Model Number: Pe48100 1C . The Charging Ratio: 3С • The Discharge Rate: • Storage Type: Standard Sealed Type: Sealed Voltage: 48V(51.2V) Cycle Life: 6000times

· Highlight: 200ah Lithium Li ion Battery Pack,

100ah Lithium Li ion Battery Pack, Lifepo4 Solar Battery 10kwh



#### More Images









## **Company Display**



#### **Hunan Pinsheng Energy Technology Co.,LTD**







### **CERTIFICATE**

















#### **Key Features of Pinsheng Lithium Battery**

- 1.Factory Price
- 2. After sales and quality assurance
- 3. Most safe LFP battery technology, no cobalt .
- 4. Long lifetimes
- 5. Easily expandable
- 6. Easily replacement the original lead acid battery .
- 7. Self-engineered BMS
- 8. Short circ