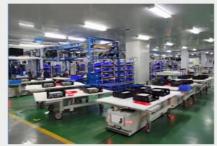

100ah 150ah 200ah Lifepo4 **Solar Battery 10kwh Power**

#### **Basic Information**

. Place of Origin: hunan,china . Brand Name: pinsheng Energy

· Certification: Model Number: pe48100 • Minimum Order Quantity: 1 set

Delivery Time: 15-25 work days

• Payment Terms: T/T, Western Union, MoneyGram

• Supply Ability: 30000+set+per month



#### **Product Specification**

• Product Name: LifePO4 Lithium Battery Pack

Model Number: Pe48100 1C . The Charging Ratio: 3С • The Discharge Rate: • Storage Type: Standard Sealed Type: Sealed Voltage: 48V(51.2V) Cycle Life: 6000times

· Highlight: 200ah Lithium Li ion Battery Pack,

100ah Lithium Li ion Battery Pack, Lifepo4 Solar Battery 10kwh



#### More Images









## **Company Display**



#### **Hunan Pinsheng Energy Technology Co.,LTD**







### **CERTIFICATE**

















#### **Key Features of Pinsheng Lithium Battery**

- 1.Factory Price
- 2. After sales and quality assurance
- 3. Most safe LFP battery technology, no cobalt .
- 4. Long lifetimes
- 5. Easily expandable
- 6. Easily replacement the original lead acid battery .
- 7. Self-engineered BMS
- 8. Short circuit/ Over current/ Over voltage/ Over temperature protection .
- $9. \\ \mbox{Bluetooth APP}$  available on request to see the status of the battery .
- 10. IP65 waterproof .
- 11. OEM logo available.

#### **Specifications:**

| Product Name              | Lifepo4 battery pack   |
|---------------------------|------------------------|
| Nominal Capacity          | 100AH                  |
| Nominal Voltage           | 48V                    |
| Size