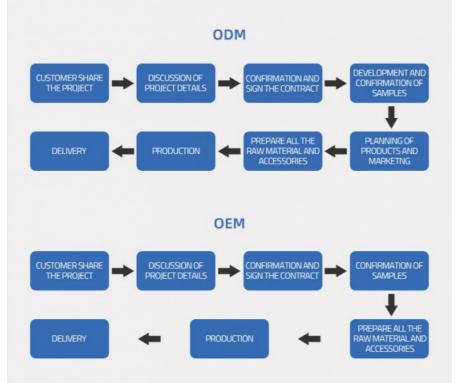

m wtih the sales |
| Charging cut-off voltage  | 54V                    |
| Discharge cut-off voltage | 37.5V                  |
| Charging current          | 50A or more            |
| Discharge current         | 100A                   |
| Weight                    | Confirm wtih the sales |
| Operating voltage         | 54v-37.5v              |
| Operating temperature     | 20-60                  |
|                           |                        |
|                           |                        |

# **Product Description**



## **Detail display**



## **Product Features**



## **Product Advantage**

The computer obtains the internal information of the battery pack through RS485,RS232,CAN.



The computer obtains the internal information of the battery pack via Bluetooth.





### **WE CAN DO IT**



#### Our advantage:

- high efficiency development based on our strong team
- o supply goods with lowest price
- o high quality service



#### Our promise:

- professional service for customer, provide correct sample quickly
- supply high quality standard
- delivery goods on time

### WHY CHOOSE US?

Competitive edge



Professional Manufacting Solutions



Maximum 5 Years Warranty



Low Moq With Competetive Price



Have a compelete after-sale service



With us, you will get low factory price at low Moq requirement;



With us, you will get a compelete power solutions



With us, you will get convenience shipping worldwide.

### **PAYMENT&LOGISTICS**

#### LOGISTICS

BY AIR / BY SEA / EXPRESS / UPS / FEDEX / DHL



#### **Trade Assurance**

T/T



L/C

**PayPa