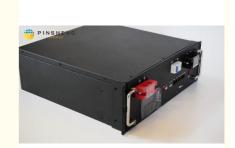

### pinsheng Lithium Li ion Battery Pack 48v 50ah 100ah 150ah 200ah Lifepo4 **Solar Battery 10kwh Power**

#### **Basic Information**

. Place of Origin: hunan,china . Brand Name: pinsheng Energy

· Certification: Model Number: pe48100 • Minimum Order Quantity: 1 set

Delivery Time: 15-25 work days

• Payment Terms: T/T, Western Union, MoneyGram

• Supply Ability: 30000+set+per month



#### **Product Specification**

• Product Name: LifePO4 Lithium Battery Pack

Model Number: Pe48100 1C . The Charging Ratio: 3С • The Discharge Rate: • Storage Type: Standard Sealed Type: Sealed Voltage: 48V(51.2V) Cycle Life: 6000times

· Highlight: 200ah Lithium Li ion Battery Pack,

100ah Lithium Li ion Battery Pack, Lifepo4 Solar Battery 10kwh



#### More Images









## **Company Display**



#### **Hunan Pinsheng Energy Technology Co.,LTD**







### **CERTIFICATE**

















#### **Key Features of Pinsheng Lithium Battery**

- 1.Factory Price
- 2. After sales and quality assurance
- 3. Most safe LFP battery technology, no cobalt .
- 4. Long lifetimes
- 5. Easily expandable
- 6. Easily replacement the original lead acid battery .
- 7. Self-engineered BMS
- 8. Short circuit/ Over current/ Over voltage/ Over temperature protection .
- $9. \\ \mbox{Bluetooth APP}$  available on request to see the status of the battery .
- 10. IP65 waterproof .
- 11. OEM logo available.

#### **Specifications:**

| Product Name              | Lifepo4 battery pack   |
|---------------------------|------------------------|
| Nominal Capac