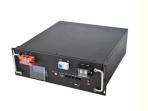

### pinsheng Lithium Li ion Battery Pack 48v 50ah 100ah 150ah 200ah Lifepo4 **Solar Battery 10kwh Power**

#### **Product Specification**

• Product Name: LifePO4 Lithium Battery Pack

Model Number: Pe48100 1C . The Charging Ratio: 3С • The Discharge Rate: • Storage Type: Standard Sealed Type: Sealed Voltage: 48V(51.2V) Cycle Life: 6000times

#### **Specifications:**

| Product Name              | Lifepo4 battery pack   |
|---------------------------|------------------------|
| Nominal Capacity          | 100AH                  |
| Nominal Voltage           | 48V                    |
| Size                      | Confirm wtih the sales |
| Charging cut-off voltage  | 54V                    |
| Discharge cut-off voltage | 37.5V                  |
| Charging current          | 50A or more            |
| Discharge current         | 100A                   |
| Weight                    | Confirm wtih the sales |
| Operating voltage         | 54v-37.5v              |
| Operating temperature     | 20-60                  |
|                           |                        |
|                           |                        |