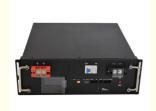

### pinsheng Lithium Li ion Battery Pack 48v 50ah 100ah 150ah 200ah Lifepo4 **Solar Battery 10kwh Power**

#### **Basic Information**

. Place of Origin: hunan,china . Brand Name: pinsheng Energy

· Certification: Model Number: pe48100 • Minimum Order Quantity: 1 set

Delivery Time: 15-25 work days

• Payment Terms: T/T, Western Union, MoneyGram

• Supply Ability: 30000+set+per month



#### **Product Specification**

• Product Name: LifePO4 Lithium Battery Pack

Model Number: Pe48100 1C . The Charging Ratio: 3С • The Discharge Rate: • Storage Type: Standard Sealed Type: Sealed Voltage: 48V(51.2V) Cycle Life: 6000times

· Highlight: 200ah Lithium Li ion Battery Pack,

100ah Lithium Li ion Battery Pack, Lifepo4 Solar Battery 10kwh



#### More Images









## **Company Display**



#### **Hunan Pinsheng Energy Technology Co.,LTD**







### **CERTIFICATE**

















#### **Key Features of Pinsheng Lithium Battery**

- 1.Factory Price
- 2. After sales and quality assurance
- 3. Most safe LFP battery technology, no cobalt .
- 4. Long lifetimes
- 5. Easily expandable
- 6. Easily replacement the original lead acid battery .
- 7. Self-engineered BMS
- 8. Short circuit/ Over current/ Over voltage/ Over temperature protection .
- $9. \\ \mbox{Bluetooth APP}$  available on request to see the status of the battery .
- 10. IP65 waterproof .
- 11. OEM logo available.

#### **Specifications:**

| Product Name              | Lifepo4 battery pack   |
|---------------------------|------------------------|
| Nominal Capacity          | 100AH