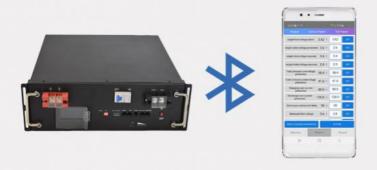

## **Product Advantage**

The computer obtains the internal information of the battery pack through RS485,RS232,CAN.

The computer obtains the internal information of the battery pack via Bluetooth.