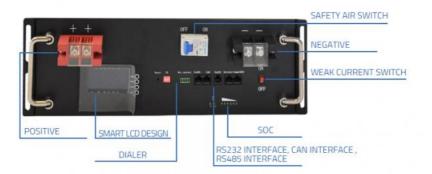

## **Detail display**

## **Product Advantage**

The computer obtains the internal information of the battery pack through RS485,RS232,CAN.

The computer obtains the internal information of the battery pack via Bluetooth.