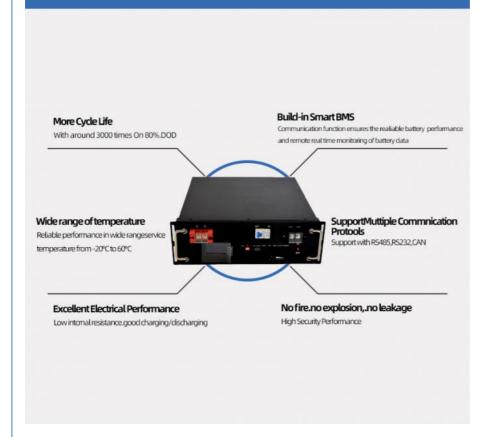

#### **Key Features of Pinsheng Lithium Battery**

- 1.Factory Price
- 2. After sales and quality assurance
- 3. Most safe LFP battery technology, no cobalt .
- 4. Long lifetimes
- 5. Easily expandable
- 6. Easily replacement the original lead acid battery .
- 7. Self-engineered BMS
- 8. Short circuit/ Over current/ Over voltage/ Over temperature protection .
- $9. \\ \mbox{Bluetooth APP}$  available on request to see the status of the battery .
- 10. IP65 waterproof .
- 11. OEM logo available.

## **Product Features**