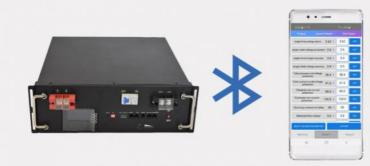

## **Product Advantage**

The computer obtains the internal information of the battery pack through RS485,RS232,CAN.

The computer obtains the internal information of the battery pack via Bluetooth.

ODM