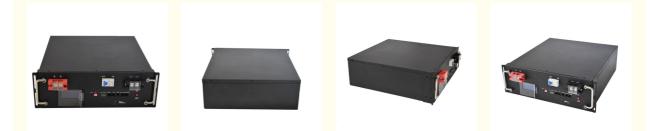

ery Time:
- 15-25 work days • Payment Terms: T/T, Western Union, MoneyGram

hunan,china

ce

pe48100

pinsheng Energy

• Supply Ability: 30000+set+per month PINSHENG



### **Product Specification**

- Product Name:
- Model Number:
- The Charging Ratio:
- The Discharge Rate:
- Storage Type:
- Sealed Type:
- Voltage:
- Cycle Life:
- Highlight:

| LifePO4 Lithium Battery Pack |  |
|------------------------------|--|
| Pe48100                      |  |
| 1C                           |  |
| 3C                           |  |
| Standard                     |  |
| Sealed                       |  |
| 48V(51.2V)                   |  |
| 6000times                    |  |

pinsheng Lifepo4 battery, Storage Lithium Ion Battery 6000times, IP65 waterproof Storage Lithium Ion Battery



### More Images



# **Company Display**



## Hunan Pinsheng Energy Technology Co.,LTD





## CERTIFICATE







### Key Features of Pinsheng Lithium Battery

- 1.Factory Price
- 2. After sales and quality assurance
- 3. Most safe LFP battery technology, no cobalt .
- 4. Long lifetimes
- 5. Easily expandable
- 6. Easily replacement the original lead acid battery .
- 7. Self-engineered BMS
- 8. Short circuit/ Over current/ Over voltage/ Over temperature protection .
- 9.Bluetooth APP available on request to see the status of the battery .
- 10. IP65 waterproof .
- 11. OEM logo available.

### **Specifications:**

| Product Name              | Lifepo4 battery pack   |
|---------------------------|------------------------|
| Nominal Capacity          | 100AH                  |
| Nominal Voltage           |