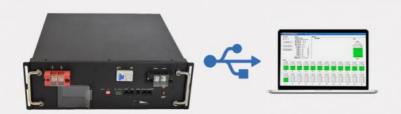

## **Product Advantage**

The computer obtains the internal information of the battery pack through RS485,RS232,CAN.

The computer obtains the internal information of the battery pack via Bluetooth.

ODM