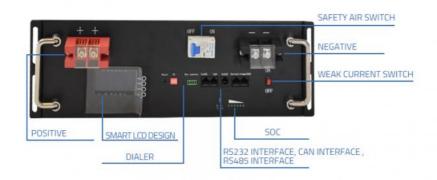

of .
- 11. OEM logo available.

### **Specifications:**

| Product Name              | Lifepo4 battery pack   |
|---------------------------|------------------------|
| Nominal Capacity          | 100AH                  |
| Nominal Voltage           | 48V                    |
| Size                      | Confirm wtih the sales |
| Charging cut-off voltage  | 54V                    |
| Discharge cut-off voltage | 37.5V                  |
| Charging current          | 50A or more            |
| Discharge current         | 100A                   |
| Weight                    | Confirm wtih the sales |
| Operating voltage         | 54v-37.5v              |
| Operating temperature     | 20-60                  |
|                           |                        |

# **Product Description**



# **Detail display**



## **Product Features**



## **Product Advantage**

The computer obtains the internal information of the battery pack through RS485,RS232,CAN.



The computer obtains the internal information of the battery pack via Bluetooth.



ODM



# WE CAN DO IT



## **PAYMENT&LOGISTICS**

#### LOGISTICS

BY AIR / BY SEA / EXPRESS / UPS / FEDEX / DHL



## **Contact Us**



#### Sofia Tse Sales Manager

### Hunan Pinsheng Energy Technology Co.,LTD

2/F,Building 4,Xiangfeng High-Tech Industrial Park,Changsha County, Changsha City, Hunan Province M.P.:+86-15675831763/13307465388 P.C: 410100 E-Mail: sofiatse210816@gmail.com