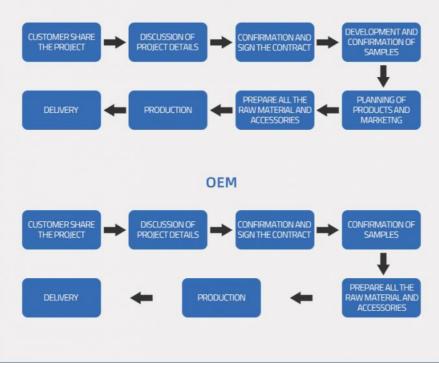

|
| Size                      | Confirm wtih the sales |
| Charging cut-off voltage  | 54V                    |
| Discharge cut-off voltage | 37.5V                  |
| Charging current          | 50A or more            |
| Discharge current         | 100A                   |
| Weight                    | Confirm wtih the sales |
| Operating voltage         | 54v-37.5v              |
| Operating temperature     | 20-60                  |
|                           |                        |

# **Product Description**



# **Detail display**



## **Product Features**



## **Product Advantage**

The computer obtains the internal information of the battery pack through RS485,RS232,CAN.



The computer obtains the internal information of the battery pack via Bluetooth.



ODM



# WE CAN DO IT



## **PAYMENT&LOGISTICS**

#### LOGISTICS

BY AIR / BY SEA / EXPRESS / UPS / FEDEX / DHL



## **Contact Us**



#### Sofia Tse Sales Manager

### Hunan Pinsheng Energy Technology Co.,LTD

2/F,Building 4,Xiangfeng High-Tech Industrial Park,Changsha County, Changsha City, Hunan Province M.P.:+86-15675831763/13307465388 P.C: 410100 E-Mail: sofiatse210816@gmail.com