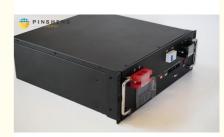

### **Product Specification**

- Product Name:
- Model Number:
- The Charging Ratio:
- The Discharge Rate:
- Storage Type:
- Sealed Type:
- Voltage:
- Cycle Life:
- Highlight:

| LifePO4 Lithium Battery Pack |  |
|------------------------------|--|
| Pe48100                      |  |
| 1C                           |  |
| 3C                           |  |
| Standard                     |  |
| Sealed                       |  |
| 48V(51.2V)                   |  |
| 6000times                    |  |

### **Specifications:**

| Product Name              | Lifepo4 battery pack   |
|---------------------------|------------------------|
| Nominal Capacity          | 100AH                  |
| Nominal Voltage           | 48V                    |
| Size                      | Confirm wtih the sales |
| Charging cut-off voltage  | 54V                    |
| Discharge cut-off voltage | 37.5V                  |
| Charging current          | 50A or more            |
| Discharge current         | 100A                   |
| Weight                    | Confirm wtih the sales |
| Operating voltage         | 54v-37.5v              |
| Operating temperature     | 20-60                  |
|                           |                        |

# **Detail display**