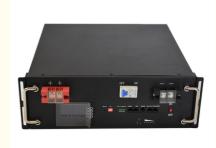

### **Product Specification**

- Product Name:
- Model Number:
- The Charging Ratio:
- The Discharge Rate:
- Storage Type:
- Sealed Type:
- Voltage:
- Cycle Life:
- Highlight:

| LifePO4 Lithium Battery Pack |  |
|------------------------------|--|
| Pe48100                      |  |
| 1C                           |  |
| 3C                           |  |
| Standard                     |  |
| Sealed                       |  |
| 48V(51.2V)                   |  |
| 6000times                    |  |

### **Specifications:**

| Product Name              | Lifepo4 battery pack   |
|---------------------------|------------------------|
| Nominal Capacity          | 100AH                  |
| Nominal Voltage           | 48V                    |
| Size                      | Confirm wtih the sales |
| Charging cut-off voltage  | 54V                    |
| Discharge cut-off voltage | 37.5V                  |
| Charging current          | 50A or more            |
| Discharge current         | 100A                   |
| Weight                    | Confirm wtih the sales |
| Operating voltage         | 54v-37.5v              |
| Operating temperature     | 20-60                  |
|                           |                        |

# **Detail display**