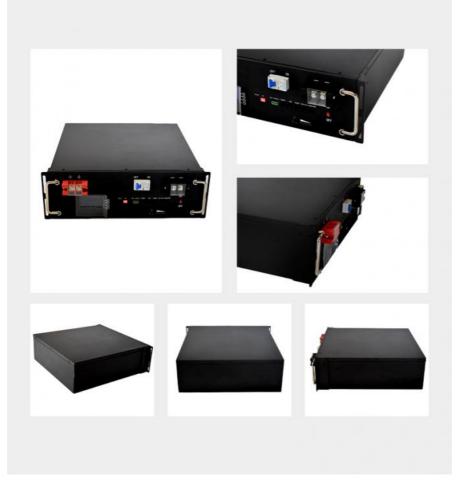

lable.

### **Specifications:**

| Product Name              | Lifepo4 battery pack   |
|---------------------------|------------------------|
| Nominal Capacity          | 100AH                  |
| Nominal Voltage           | 48V                    |
| Size                      | Confirm wtih the sales |
| Charging cut-off voltage  | 54V                    |
| Discharge cut-off voltage | 37.5V                  |
| Charging current          | 50A or more            |
| Discharge current         | 100A                   |
| Weight                    | Confirm wtih the sales |
| Operating voltage         | 54v-37.5v              |
| Operating temperature     | 20-60                  |
|                           |                        |

# **Product Description**



# **Detail display**



## **Product Features**



## **Product Advantage**

The computer obtains the internal information of the battery pack through RS485,RS232,CAN.



The computer obtains the internal information of the battery pack via Bluetooth.



ODM



# WE CAN DO IT



## **PAYMENT&LOGISTICS**

#### LOGISTICS

BY AIR / BY SEA / EXPRESS / UPS / FEDEX / DHL



## **Contact Us**



#### Sofia Tse Sales Manager

### Hunan Pinsheng Energy Technology Co.,LTD

2/F,Building 4,Xiangfeng High-Tech Industrial Park,Changsha County, Changsha City, Hunan Province M.P.:+86-15675831763/13307465388 P.C: 410100 E-Mail: sofiatse210816@gmail.com