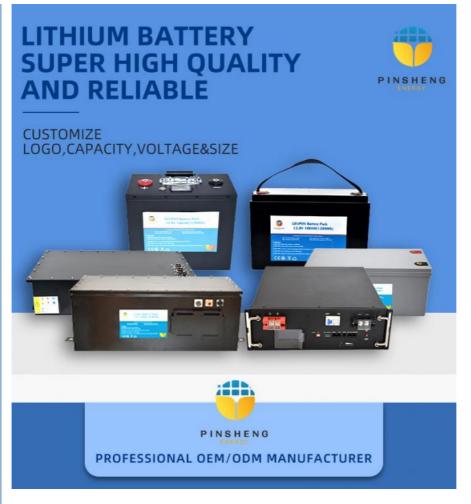

## Lifepo4 48V Storage Lithium Ion Battery 50AH 100Ah 150Ah 200AH Telecom **Battery**

pinsheng Lifepo4 battery, Storage Lithium Ion Battery 6000times, IP65 waterproof Storage Lithium Ion Battery

### Key Features of Pinsheng Lithium Battery

- 1.Factory Price
- 2. After sales and quality assurance
- 3. Most safe LFP battery technology, no cobalt .
- 4. Long lifetimes
- 5. Easily expandable
- 6. Easily replacement the original lead acid battery .
- 7. Self-engineered BMS
- 8. Short circuit/ Over current/ Over voltage/ Over temperature protection .
- 9.Bluetooth APP available on request to see the status of the battery .
- 10. IP65 waterproof .
- 11. OEM logo available.