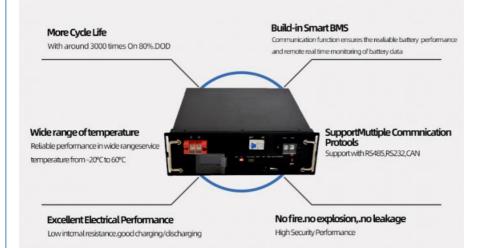

## **Product Features**

### Key Features of Pinsheng Lithium Battery

- 1.Factory Price
- 2. After sales and quality assurance
- 3. Most safe LFP battery technology, no cobalt .
- 4. Long lifetimes
- 5. Easily expandable
- 6. Easily replacement the original lead acid battery .
- 7. Self-engineered BMS
- 8. Short circuit/ Over current/ Over voltage/ Over temperature protection .
- 9.Bluetooth APP available on request to see the status of the battery .
- 10. IP65 waterproof .
- 11. OEM logo available.