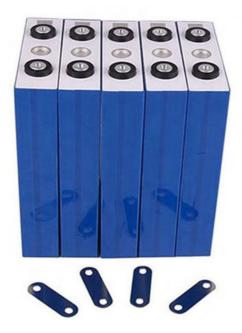

### **Product Specification**

Product Name: LifePO4 Lithium Battery

Model Number: Pe2246
Capacity: 280ah
Nominal Voltage: 3.2V
Storage Type: Standard
Sealed Type: Sealed

Application: Solar Energy Storage Systems

### **Specifications:**

| Items | Specifications |
|-------|----------------|
|       |                |

| Nominal Voltage                 | 3.2V                                            |  |
|---------------------------------|-------------------------------------------------|--|
| Nominal Capacity                | 280Ah                                           |  |
| Standard Charge<br>Current      | 0.2C-0.5C                                       |  |
| Max. Charge Current             | 1C                                              |  |
| Continuous Discharge<br>Current | 1C                                              |  |
| Peak Discharge Current          | 2C                                              |  |
| Charge Cut-off Voltage          | 3.9V                                            |  |
| Discharge Cut-off<br>Voltage    | 2V                                              |  |
| Inner Resistance                | ≤ 0.3mΩ (At 0.2C rate, 2.0V cut-off)            |  |
| Weight                          | 5.5kg                                           |  |
| Dimension                       | Length: 205mm  Width: 175mm  Thickness: 72mm    |  |
| Operating Temperature           | Charging: 0°C ~ 45°C  Discharging: -20°C ~ 55°C |  |

| Storage Temperature | optimal store temperature of 23 $\pm$ 5°C for long term storage                |
|---------------------|--------------------------------------------------------------------------------|
| Life Cycle          | ≥3500 times (100% DOD till 80% of initial capacity at 0.2C rate, IEC Standard) |
|                     |                                                                                |