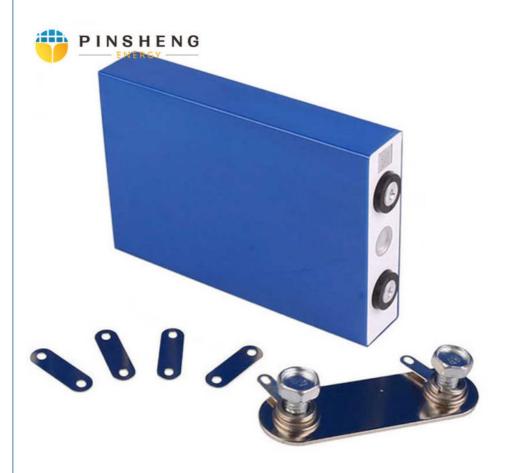

### **Product Specification**

Product Name: LifePO4 Lithium Battery

Model Number: Pe2246
Capacity: 280ah
Nominal Voltage: 3.2V
Storage Type: Standard
Sealed Type: Sealed

Application: Solar Energy Storage Systems

### **Specifications:**

| Items | Specifications |
|-------|----------------|
|       |                |

| Nominal Voltage                 | 3.2V                                            |  |
|---------------------------------|-------------------------------------------------|--|
| Nominal Capacity                | 280Ah                                           |  |
| Standard Charge<br>Current      | 0.2C-0.5C                                       |  |
| Max. Charge Current             | 1C                                              |  |
| Continuous Discharge<br>Current | 1C                                              |  |
| Peak Discharge Current          | 2C                                              |  |
| Charge Cut-off Voltage          | 3.9V                                            |  |
| Discharge Cut-off<br>Voltage    | 2V                                              |  |
| Inner Resistance                | ≤ 0.3mΩ (At 0.2C rate, 2.0V cut-off)            |  |
| Weight                          | 5.5kg                                           |  |
| Dimension                       | Length: 205mm  Width: 175mm  Thickness: 72mm    |  |
| Operating Temperature           | Charging: 0°C ~ 45°C  Discharging: -20°C ~ 55°C |  |

| Storage Temperature | optimal store temperature of 23 $\pm$ 5°C for long term storage                |
|---------------------|--------------------------------------------------------------------------------|
| Life Cycle          | ≥3500 times (100% DOD till 80% of initial capacity at 0.2C rate, IEC Standard) |
|                     |                                                                                |