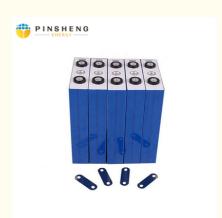

# Pinsheng Electric Wheelchairs Lifepo4 Batteries 3.2v 100ah Lithium Ion Battery

### **Product Specification**

Product Name: LifePO4 Lithium Battery

Model Number: Pe2246
Capacity: 280ah
Nominal Voltage: 3.2V
Storage Type: Standard
Sealed Type: Sealed

Application: Solar Energy Storage Systems