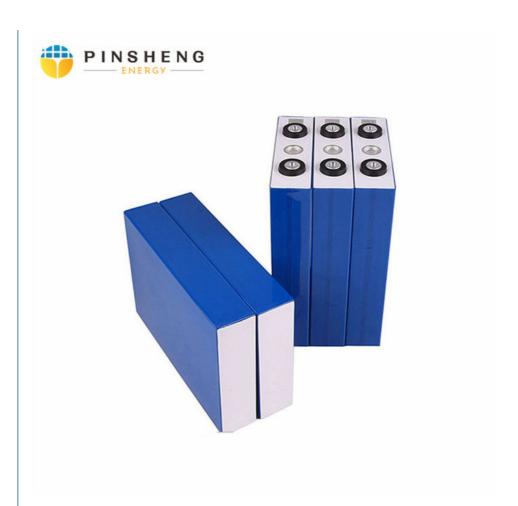

### **Product Specification**

Product Name: LifePO4 Lithium Battery

Model Number: Pe2246
Capacity: 280ah
Nominal Voltage: 3.2V
Storage Type: Standard
Sealed Type: Sealed

Application: Solar Energy Storage Systems

### **Specifications:**

| Items | Specifications |
|-------|----------------|
|       |                |

| Nominal Voltage                 | 3.2V                                            |  |
|---------------------------------|-------------------------------------------------|--|
| Nominal Capacity                | 280Ah                                           |  |
| Standard Charge<br>Current      | 0.2C-0.5C                                       |  |
| Max. Charge Current             | 1C                                              |  |
| Continuous Discharge<br>Current | 1C                                              |  |
| Peak Discharge Current          | 2C                                              |  |
| Charge Cut-off Voltage          | 3.9V                                            |  |
| Discharge Cut-off<br>Voltage    | 2V                                              |  |
| Inner Resistance                | ≤ 0.3mΩ (At 0.2C rate, 2.0V cut-off)            |  |
| Weight                          | 5.5kg                                           |  |
| Dimension                       | Length: 205mm  Width: 175mm  Thickness: 72mm    |  |
| Operating Temperature           | Charging: 0°C ~ 45°C  Discharging: -20°C ~ 55°C |  |