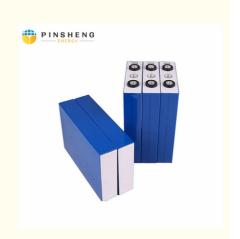

# Pinsheng Electric Wheelchairs Lifepo4 Batteries 3.2v 100ah Lithium Ion Battery

### **Product Specification**

Product Name: LifePO4 Lithium Battery

Model Number: Pe2246
Capacity: 280ah
Nominal Voltage: 3.2V
Storage Type: Standard
Sealed Type: Sealed

Application: Solar Energy Storage Systems