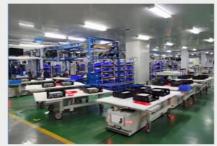

eng Electric Wheelchairs Lifepo4 Batteries 3.2v 100ah Lithium Ion Battery

### **Basic Information**

Place of Origin: hunan,chinaBrand Name: pinsheng Energy

Certification: ceModel Number: pe2246Minimum Order Quantity: 1PCS

• Delivery Time: 15-25 work days

• Payment Terms: T/T, Western Union, MoneyGram

• Supply Ability: 30000+set+per month



### **Product Specification**

Product Name: LifePO4 Lithium Battery

Model Number: Pe2246
Capacity: 280ah
Nominal Voltage: 3.2V
Storage Type: Standard
Sealed Type: Sealed

Application: Solar Energy Storage Systems

• Cycle Life: 3500times

• Highlight: 3.2v 100ah Lithium Ion Battery,

Lifepo4 Batteries Lithium Ion Battery, Electric Wheelchairs Lithium Ion Battery





# **Company Display**



### **Hunan Pinsheng Energy Technology Co.,LTD**







### **CERTIFICATE**

















### **Key Features of Pinsheng Lithium Battery**

- 1. Long life, large capacity and good shock resistance
- 2. Low self discharge and good discharge performance at low temperature
- 3. Strong charing acceptace and quick- charging capability
- 4. Storage over- discharge resistance and charge retention
- 5. Maintenance-free and no acid or water for mantence in usage
- 6. Excellent large current discharge performance, and have obvious advantages in startup and climing
- 7. High temperature performance
- 8. Environmental friendly
- 9. Lighter weight smaller size
- 10.Good service

### **Specifications:**

| Items | Specifications |
|-------|----------------|
|       |                |

| Nominal Voltage                 | 3.2V