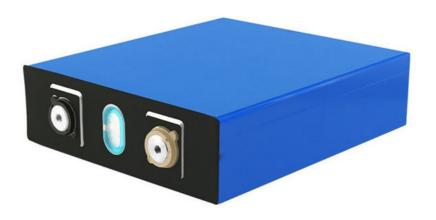

### **Specifications:**

| Items | Specifications |
|-------|----------------|
|       |                |

| Nominal Voltage                 | 3.2V                                            |  |
|---------------------------------|-------------------------------------------------|--|
| Nominal Capacity                | 280Ah                                           |  |
| Standard Charge<br>Current      | 0.2C-0.5C                                       |  |
| Max. Charge Current             | 1C                                              |  |
| Continuous Discharge<br>Current | 1C                                              |  |
| Peak Discharge Current          | 2C                                              |  |
| Charge Cut-off Voltage          | 3.9V                                            |  |
| Discharge Cut-off<br>Voltage    | 2V                                              |  |
| Inner Resistance                | ≤ 0.3mΩ (At 0.2C rate, 2.0V cut-off)            |  |
| Weight                          | 5.5kg                                           |  |
| Dimension                       | Length: 205mm  Width: 175mm  Thickness: 72mm    |  |
| Operating Temperature           | Charging: 0°C ~ 45°C  Discharging: -20°C ~ 55°C |  |