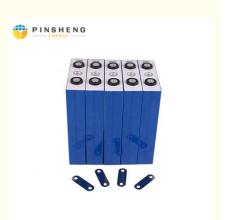

# pinsheng 3.2v 100ah lifepo4 battery cell/lifepo4 3.2v 100ah polymer prismatic pouch battery cell

### **Product Specification**

Product Name: LifePO4 Lithium Battery

Model Number: Pe2246
Capacity: 280ah
Nominal Voltage: 3.2V
Storage Type: Standard
Sealed Type: Sealed

Application: Solar Energy Storage Systems

### **Specifications:**

| Items | Specifications |
|-------|----------------|
|       |                |

| Nominal Voltage                 | 3.2V                                            |  |
|---------------------------------|-------------------------------------------------|--|
| Nominal Capacity                | 280Ah                                           |  |
| Standard Charge<br>Current      | 0.2C-0.5C                                       |  |
| Max. Charge Current             | 1C                                              |  |
| Continuous Discharge<br>Current | 1C                                              |  |
| Peak Discharge Current          | 2C                                              |  |
| Charge Cut-off Voltage          | 3.9V                                            |  |
| Discharge Cut-off<br>Voltage    | 2V                                              |  |
| Inner Resistance                | ≤ 0.3mΩ (At 0.2C rate, 2.0V cut-off)            |  |
| Weight                          | 5.5kg                                           |  |
| Dimension                       | Length: 205mm  Width: 175mm  Thickness: 72mm    |  |
| Operating Temperature           | Charging: 0°C ~ 45°C  Discharging: -20°C ~ 55°C |  |