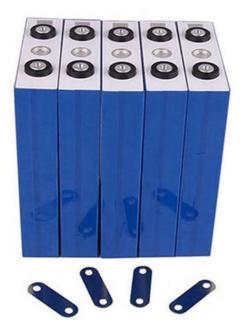

# pinsheng 3.2v 100ah lifepo4 battery cell/lifepo4 3.2v 100ah polymer prismatic pouch battery cell

### **Product Specification**

Product Name: LifePO4 Lithium Battery

Model Number: Pe2246
Capacity: 280ah
Nominal Voltage: 3.2V
Storage Type: Standard
Sealed Type: Sealed

Application: Solar Energy Storage Systems

### **Specifications:**

| Items | Specifications |
|-------|----------------|
|       |                |

| Nominal Voltage                 | 3.2V                                            |  |
|---------------------------------|-------------------------------------------------|--|
| Nominal Capacity                | 280Ah                                           |  |
| Standard Charge<br>Current      | 0.2C-0.5C                                       |  |
| Max. Charge Current             | 1C                                              |  |
| Continuous Discharge<br>Current | 1C                                              |  |
| Peak Discharge Current          | 2C                                              |  |
| Charge Cut-off Voltage          | 3.9V                                            |  |
| Discharge Cut-off<br>Voltage    | 2V                                              |  |
| Inner Resistance                | ≤ 0.3mΩ (At 0.2C rate, 2.0V cut-off)            |  |
| Weight                          | 5.5kg                                           |  |
| Dimension                       | Length: 205mm  Width: 175mm  Thickness: 72mm    |  |
| Operating Temperature           | Charging: 0°C ~ 45°C  Discharging: -20°C ~ 55°C |  |