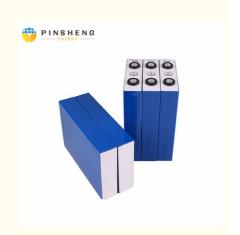

# pinsheng 3.2v 100ah lifepo4 battery cell/lifepo4 3.2v 100ah polymer prismatic pouch battery cell

### **Product Specification**

Product Name: LifePO4 Lithium Battery

Model Number: Pe2246
Capacity: 280ah
Nominal Voltage: 3.2V
Storage Type: Standard
Sealed Type: Sealed

Application: Solar Energy Storage Systems

### **Specifications:**

| Items | Specifications |
|-------|----------------|
|       |                |

| Nominal Voltage                 | 3.2V                                            |  |
|---------------------------------|-------------------------------------------------|--|
| Nominal Capacity                | 280Ah                                           |  |
| Standard Charge<br>Current      | 0.2C-0.5C                                       |  |
| Max. Charge Current             | 1C                                              |  |
| Continuous Discharge<br>Current | 1C                                              |  |
| Peak Discharge Current          | 2C                                              |  |
| Charge Cut-off Voltage          | 3.9V                                            |  |
| Discharge Cut-off<br>Voltage    | 2V                                              |  |
| Inner Resistance                | ≤ 0.3mΩ (At 0.2C rate, 2.0V cut-off)            |  |
| Weight                          | 5.5kg                                           |  |
| Dimension                       | Length: 205mm  Width: 175mm  Thickness: 72mm    |  |
| Operating Temperature           | Charging: 0°C ~ 45°C  Discharging: -20°C ~ 55°C |  |