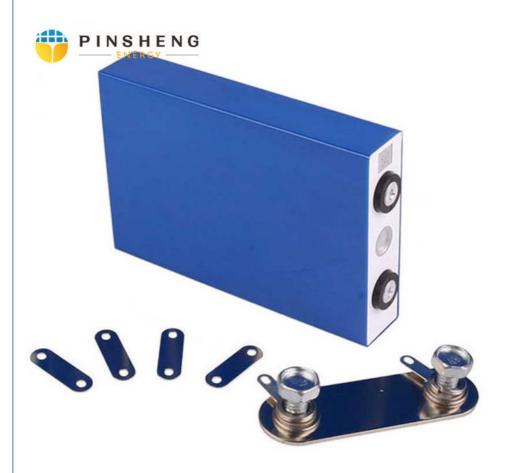

# pinsheng 3.2v 100ah lifepo4 battery cell/lifepo4 3.2v 100ah polymer prismatic pouch battery cell

### **Product Specification**

Product Name: LifePO4 Lithium Battery

Model Number: Pe2246
Capacity: 280ah
Nominal Voltage: 3.2V
Storage Type: Standard
Sealed Type: Sealed

Application: Solar Energy Storage Systems

### **Specifications:**

| Items | Specifications |
|-------|----------------|
|       |                |

| Nominal Voltage                 | 3.2V                                            |  |
|---------------------------------|-------------------------------------------------|--|
| Nominal Capacity                | 280Ah                                           |  |
| Standard Charge<br>Current      | 0.2C-0.5C                                       |  |
| Max. Charge Current             | 1C                                              |  |
| Continuous Discharge<br>Current | 1C                                              |  |
| Peak Discharge Current          | 2C                                              |  |
| Charge Cut-off Voltage          | 3.9V                                            |  |
| Discharge Cut-off<br>Voltage    | 2V                                              |  |
| Inner Resistance                | ≤ 0.3mΩ (At 0.2C rate, 2.0V cut-off)            |  |
| Weight                          | 5.5kg                                           |  |
| Dimension                       | Length: 205mm  Width: 175mm  Thickness: 72mm    |  |
| Operating Temperature           | Charging: 0°C ~ 45°C  Discharging: -20°C ~ 55°C |  |