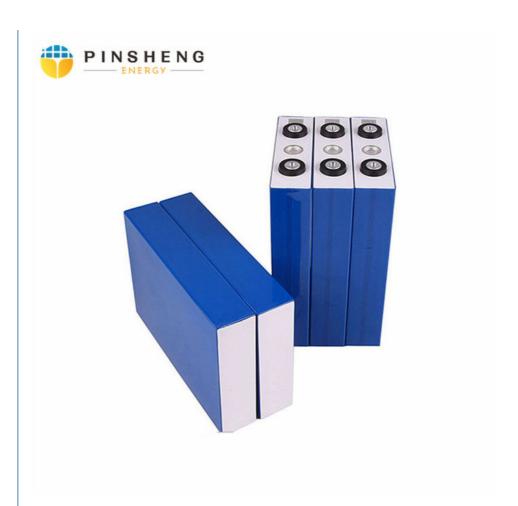

# pinsheng 3.2v 100ah lifepo4 battery cell/lifepo4 3.2v 100ah polymer prismatic pouch battery cell

### **Product Specification**

Product Name: LifePO4 Lithium Battery

Model Number: Pe2246
Capacity: 280ah
Nominal Voltage: 3.2V
Storage Type: Standard
Sealed Type: Sealed

Application: Solar Energy Storage Systems

### **Specifications:**

| Items | Specifications |
|-------|----------------|
|       |                |

| Nominal Voltage                 | 3.2V                                            |  |
|---------------------------------|-------------------------------------------------|--|
| Nominal Capacity                | 280Ah                                           |  |
| Standard Charge<br>Current      | 0.2C-0.5C                                       |  |
| Max. Charge Current             | 1C                                              |  |
| Continuous Discharge<br>Current | 1C                                              |  |
| Peak Discharge Current          | 2C                                              |  |
| Charge Cut-off Voltage          | 3.9V                                            |  |
| Discharge Cut-off<br>Voltage    | 2V                                              |  |
| Inner Resistance                | ≤ 0.3mΩ (At 0.2C rate, 2.0V cut-off)            |  |
| Weight                          | 5.5kg                                           |  |
| Dimension                       | Length: 205mm  Width: 175mm  Thickness: 72mm    |  |
| Operating Temperature           | Charging: 0°C ~ 45°C  Discharging: -20°C ~ 55°C |  |