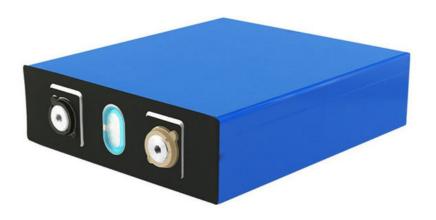

# pinsheng 3.2v 100ah lifepo4 battery cell/lifepo4 3.2v 100ah polymer prismatic pouch battery cell

### **Product Specification**

Product Name: LifePO4 Lithium Battery

Model Number: Pe2246
Capacity: 280ah
Nominal Voltage: 3.2V
Storage Type: Standard
Sealed Type: Sealed

Application: Solar Energy Storage Systems

### **Specifications:**

| Items | Specifications |
|-------|----------------|
|       |                |

| Nominal Voltage                 | 3.2V                                            |  |
|---------------------------------|-------------------------------------------------|--|
| Nominal Capacity                | 280Ah                                           |  |
| Standard Charge<br>Current      | 0.2C-0.5C                                       |  |
| Max. Charge Current             | 1C                                              |  |
| Continuous Discharge<br>Current | 1C                                              |  |
| Peak Discharge Current          | 2C                                              |  |
| Charge Cut-off Voltage          | 3.9V                                            |  |
| Discharge Cut-off<br>Voltage    | 2V                                              |  |
| Inner Resistance                | ≤ 0.3mΩ (At 0.2C rate, 2.0V cut-off)            |  |
| Weight                          | 5.5kg                                           |  |
| Dimension                       | Length: 205mm  Width: 175mm  Thickness: 72mm    |  |
| Operating Temperature           | Charging: 0°C ~ 45°C  Discharging: -20°C ~ 55°C |  |