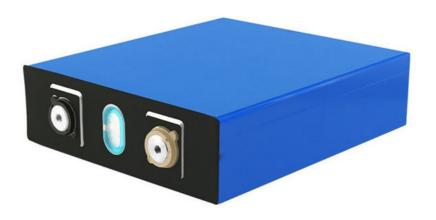

# Prismatic Lifepo4 3.2v 100ah 120ah Lithium Ion Battery For Solar Storage

### **Product Specification**

Product Name: LifePO4 Lithium Battery

Model Number: Pe2246
Capacity: 280ah
Nominal Voltage: 3.2V
Storage Type: Standard
Sealed Type: Sealed

Application: Solar Energy Storage Systems

### More Images