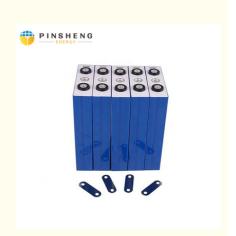

# Prismatic Lifepo4 3.2v 100ah 120ah Lithium Ion Battery For Solar Storage

### **Product Specification**

Product Name: LifePO4 Lithium Battery

Model Number: Pe2246
Capacity: 280ah
Nominal Voltage: 3.2V
Storage Type: Standard
Sealed Type: Sealed

Application: Solar Energy Storage Systems

### **Specifications:**

| Items | Specifications |
|-------|----------------|
|       |                |

| Nominal Voltage                 | 3.2V                                            |  |
|---------------------------------|-------------------------------------------------|--|
| Nominal Capacity                | 280Ah                                           |  |
| Standard Charge<br>Current      | 0.2C-0.5C                                       |  |
| Max. Charge Current             | 1C                                              |  |
| Continuous Discharge<br>Current | 1C                                              |  |
| Peak Discharge Current          | 2C                                              |  |
| Charge Cut-off Voltage          | 3.9V                                            |  |
| Discharge Cut-off<br>Voltage    | 2V                                              |  |
| Inner Resistance                | ≤ 0.3mΩ (At 0.2C rate, 2.0V cut-off)            |  |
| Weight                          | 5.5kg                                           |  |
| Dimension                       | Length: 205mm  Width: 175mm  Thickness: 72mm    |  |
| Operating Temperature           | Charging: 0°C ~ 45°C  Discharging: -20°C ~ 55°C |  |