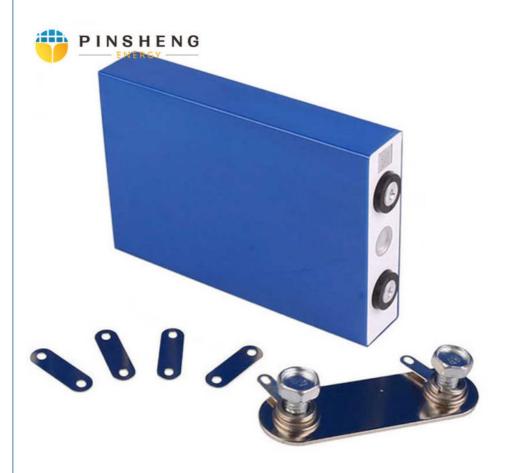

# Prismatic Lifepo4 3.2v 100ah 120ah Lithium Ion Battery For Solar Storage

### **Product Specification**

Product Name: LifePO4 Lithium Battery

Model Number: Pe2246
Capacity: 280ah
Nominal Voltage: 3.2V
Storage Type: Standard
Sealed Type: Sealed

Application: Solar Energy Storage Systems

### More Images