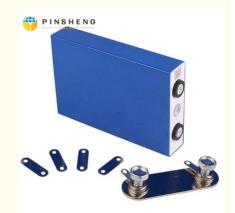

# Prismatic Lifepo4 3.2v 100ah 120ah Lithium Ion Battery For Solar Storage

### **Product Specification**

Product Name: LifePO4 Lithium Battery

Model Number: Pe2246
Capacity: 280ah
Nominal Voltage: 3.2V
Storage Type: Standard
Sealed Type: Sealed

Application: Solar Energy Storage Systems

### **Specifications:**

| Items | Specifications |
|-------|----------------|
|       |                |

| Nominal Voltage                 | 3.2V                                            |  |
|---------------------------------|-------------------------------------------------|--|
| Nominal Capacity                | 280Ah                                           |  |
| Standard Charge<br>Current      | 0.2C-0.5C                                       |  |
| Max. Charge Current             | 1C                                              |  |
| Continuous Discharge<br>Current | 1C                                              |  |
| Peak Discharge Current          | 2C                                              |  |
| Charge Cut-off Voltage          | 3.9V                                            |  |
| Discharge Cut-off<br>Voltage    | 2V                                              |  |
| Inner Resistance                | ≤ 0.3mΩ (At 0.2C rate, 2.0V cut-off)            |  |
| Weight                          | 5.5kg                                           |  |
| Dimension                       | Length: 205mm  Width: 175mm  Thickness: 72mm    |  |
| Operating Temperature           | Charging: 0°C ~ 45°C  Discharging: -20°C ~ 55°C |  |