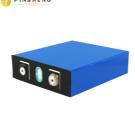

# Prismatic Lifepo4 3.2v 100ah 120ah Lithium Ion Battery For Solar Storage

### **Product Specification**

Product Name: LifePO4 Lithium Battery

Model Number: Pe2246
Capacity: 280ah
Nominal Voltage: 3.2V
Storage Type: Standard
Sealed Type: Sealed

Application: Solar Energy Storage Systems

### **Specifications:**

| Items | Specifications |
|-------|----------------|
|       |                |

| Nominal Voltage                 | 3.2V                                            |  |
|---------------------------------|-------------------------------------------------|--|
| Nominal Capacity                | 280Ah                                           |  |
| Standard Charge<br>Current      | 0.2C-0.5C                                       |  |
| Max. Charge Current             | 1C                                              |  |
| Continuous Discharge<br>Current | 1C                                              |  |
| Peak Discharge Current          | 2C                                              |  |
| Charge Cut-off Voltage          | 3.9V                                            |  |
| Discharge Cut-off<br>Voltage    | 2V                                              |  |
| Inner Resistance                | ≤ 0.3mΩ (At 0.2C rate, 2.0V cut-off)            |  |
| Weight                          | 5.5kg                                           |  |
| Dimension                       | Length: 205mm  Width: 175mm  Thickness: 72mm    |  |
| Operating Temperature           | Charging: 0°C ~ 45°C  Discharging: -20°C ~ 55°C |  |