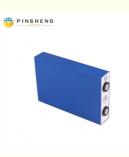

# Prismatic Lifepo4 3.2v 100ah 120ah Lithium Ion Battery For Solar Storage

### **Product Specification**

Product Name: LifePO4 Lithium Battery

Model Number: Pe2246
Capacity: 280ah
Nominal Voltage: 3.2V
Storage Type: Standard
Sealed Type: Sealed

Application: Solar Energy Storage Systems

• Cycle Life: 3500times

• Highlight: pinsheng prismatic lifepo4 battery,

3500times Solar Storage Lithium Ion Battery,

CE Approved Lithium Ion Battery 3.2v

### **Specifications:**

| Items | Specifications |
|-------|----------------|
|       |                |

| Nominal Voltage                 | 3.2V                                            |  |
|---------------------------------|-------------------------------------------------|--|
| Nominal Capacity                | 280Ah                                           |  |
| Standard Charge<br>Current      | 0.2C-0.5C                                       |  |
| Max. Charge Current             | 1C                                              |  |
| Continuous Discharge<br>Current | 1C                                              |  |
| Peak Discharge Current          | 2C                                              |  |
| Charge Cut-off Voltage          | 3.9V                                            |  |
| Discharge Cut-off<br>Voltage    | 2V                                              |  |
| Inner Resistance                | ≤ 0.3mΩ (At 0.2C rate, 2.0V cut-off)            |  |
| Weight                          | 5.5kg                                           |  |
| Dimension                       | Length: 205mm  Width: 175mm  Thickness: 72mm    |  |
| Operating Temperature           | Charging: 0°C ~ 45°C  Discharging: -20°C ~ 55°C |  |