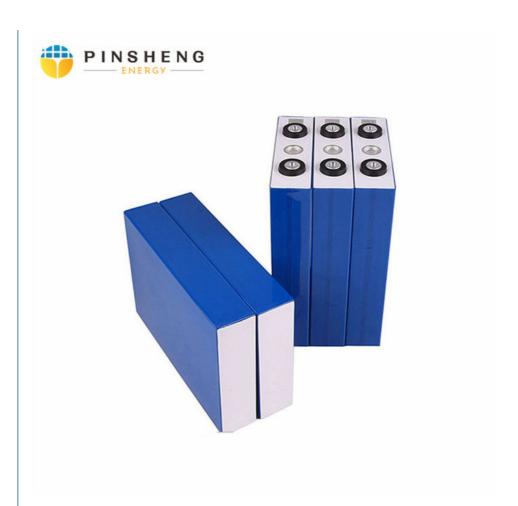

# Prismatic Lifepo4 3.2v 100ah 120ah Lithium Ion Battery For Solar Storage

### **Product Specification**

Product Name: LifePO4 Lithium Battery

Model Number: Pe2246
Capacity: 280ah
Nominal Voltage: 3.2V
Storage Type: Standard
Sealed Type: Sealed

Application: Solar Energy Storage Systems

### More Images