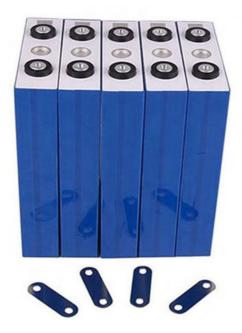

# Prismatic Lifepo4 3.2v 100ah 120ah Lithium Ion Battery For Solar Storage

### **Product Specification**

Product Name: LifePO4 Lithium Battery

Model Number: Pe2246
Capacity: 280ah
Nominal Voltage: 3.2V
Storage Type: Standard
Sealed Type: Sealed

Application: Solar Energy Storage Systems

### More Images