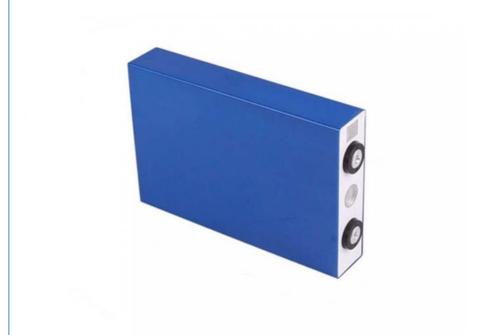

### **Product Specification**

Product Name: LifePO4 Lithium Battery

Model Number: Pe2246
Capacity: 280ah
Nominal Voltage: 3.2V
Storage Type: Standard
Sealed Type: Sealed

Application: Solar Energy Storage Systems

### **Specifications:**

| Items | Specifications |
|-------|----------------|
|       |                |

| Nominal Voltage                 | 3.2V                                            |  |
|---------------------------------|-------------------------------------------------|--|
| Nominal Capacity                | 280Ah                                           |  |
| Standard Charge<br>Current      | 0.2C-0.5C                                       |  |
| Max. Charge Current             | 1C                                              |  |
| Continuous Discharge<br>Current | 1C                                              |  |
| Peak Discharge Current          | 2C                                              |  |
| Charge Cut-off Voltage          | 3.9V                                            |  |
| Discharge Cut-off<br>Voltage    | 2V                                              |  |
| Inner Resistance                | ≤ 0.3mΩ (At 0.2C rate, 2.0V cut-off)            |  |
| Weight                          | 5.5kg                                           |  |
| Dimension                       | Length: 205mm  Width: 175mm  Thickness: 72mm    |  |
| Operating Temperature           | Charging: 0°C ~ 45°C  Discharging: -20°C ~ 55°C |  |