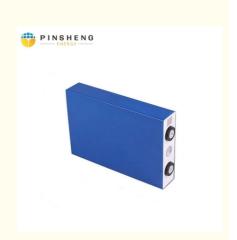

### **Product Specification**

Product Name: LifePO4 Lithium Battery

Model Number: Pe2246
Capacity: 280ah
Nominal Voltage: 3.2V
Storage Type: Standard
Sealed Type: Sealed

Application: Solar Energy Storage Systems

### **Specifications:**

| Items | Specifications |
|-------|----------------|
|       |                |

| Nominal Voltage                 | 3.2V                                            |  |
|---------------------------------|-------------------------------------------------|--|
| Nominal Capacity                | 280Ah                                           |  |
| Standard Charge<br>Current      | 0.2C-0.5C                                       |  |
| Max. Charge Current             | 1C                                              |  |
| Continuous Discharge<br>Current | 1C                                              |  |
| Peak Discharge Current          | 2C                                              |  |
| Charge Cut-off Voltage          | 3.9V                                            |  |
| Discharge Cut-off<br>Voltage    | 2V                                              |  |
| Inner Resistance                | ≤ 0.3mΩ (At 0.2C rate, 2.0V cut-off)            |  |
| Weight                          | 5.5kg                                           |  |
| Dimension                       | Length: 205mm  Width: 175mm  Thickness: 72mm    |  |
| Operating Temperature           | Charging: 0°C ~ 45°C  Discharging: -20°C ~ 55°C |  |