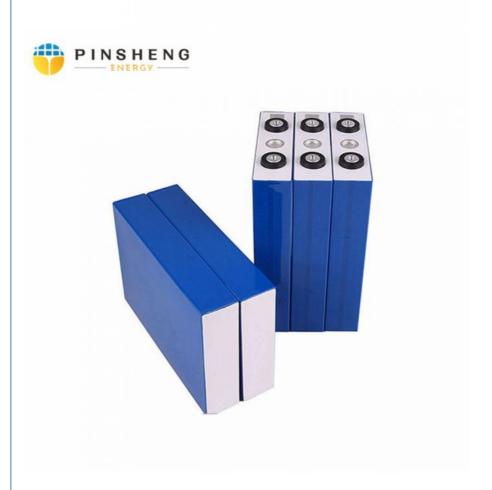

# Pinsheng Solar Storage System 3.2v 200ah 280ah 310ah Lifepo4, 3.2v 310ah 300ah Lifepo4 Prismatic Lithium Battery Cell

### **Product Specification**

Product Name: LifePO4 Lithium Battery

Model Number: Pe2246
Capacity: 280ah
Nominal Voltage: 3.2V
Storage Type: Standard
Sealed Type: Sealed

Application: Solar Energy Storage Systems

### **Specifications:**

| Items | Specifications |
|-------|----------------|
|       |                |

| Nominal Voltage                 | 3.2V                                            |  |
|---------------------------------|-------------------------------------------------|--|
| Nominal Capacity                | 280Ah                                           |  |
| Standard Charge<br>Current      | 0.2C-0.5C                                       |  |
| Max. Charge Current             | 1C                                              |  |
| Continuous Discharge<br>Current | 1C                                              |  |
| Peak Discharge Current          | 2C                                              |  |
| Charge Cut-off Voltage          | 3.9V                                            |  |
| Discharge Cut-off<br>Voltage    | 2V                                              |  |
| Inner Resistance                | ≤ 0.3mΩ (At 0.2C rate, 2.0V cut-off)            |  |
| Weight                          | 5.5kg                                           |  |
| Dimension                       | Length: 205mm  Width: 175mm  Thickness: 72mm    |  |
| Operating Temperature           | Charging: 0°C ~ 45°C  Discharging: -20°C ~ 55°C |  |