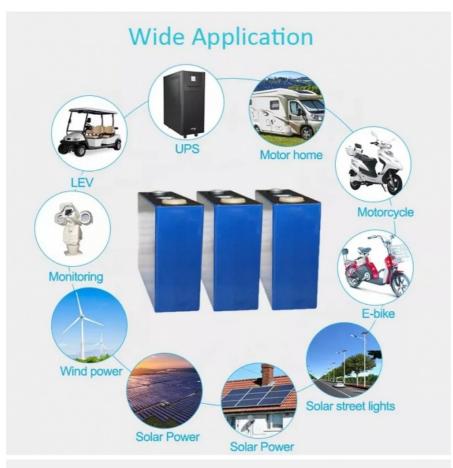

### **Product Specification**

Product Name: LifePO4 Lithium Battery

Model Number: Pe2246
Capacity: 280ah
Nominal Voltage: 3.2V
Storage Type: Standard
Sealed Type: Sealed

Application: Solar Energy Storage Systems