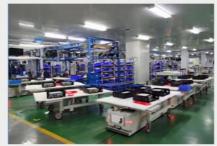

m 3.2v 200ah 280ah 310ah Lifepo4, 3.2v 310ah 300ah Lifepo4 Prismatic Lithium Battery Cell

### **Basic Information**

Place of Origin: hunan,chinaBrand Name: pinsheng Energy

Certification: ceModel Number: pe2246Minimum Order Quantity: 1PCS

• Delivery Time: 15-25 work days

Payment Terms: T/T, Western Union, MoneyGram

• Supply Ability: 30000+set+per month



### **Product Specification**

Product Name: LifePO4 Lithium Battery

Model Number: Pe2246
Capacity: 280ah
Nominal Voltage: 3.2V
Storage Type: Standard
Sealed Type: Sealed

Application: Solar Energy Storage Systems

• Cycle Life: 3500times

• Highlight: 3.2v 280ah Lifepo4 Battery Cell,

3.2v 310ah Lifepo4 Battery Cell, 3.2v 200ah Lifepo4 Battery Cell





# **Company Display**



### **Hunan Pinsheng Energy Technology Co.,LTD**







### **CERTIFICATE**

















### **Key Features of Pinsheng Lithium Battery**

- 1. Long life, large capacity and good shock resistance
- 2. Low self discharge and good discharge performance at low temperature
- 3. Strong charing acceptace and quick- charging capability
- 4. Storage over- discharge resistance and charge retention
- 5. Maintenance-free and no acid or water for mantence in usage
- 6. Excellent large current discharge performance, and have obvious advantages in startup and climing
- 7. High temperature performance
- 8. Environmental friendly
- 9. Lighter weight smaller size
- 10.Good service

### **Specifications:**

| Items | Specifications |
|-------|----------------|
|       |                |

| Nominal Voltage                 | 3.2V