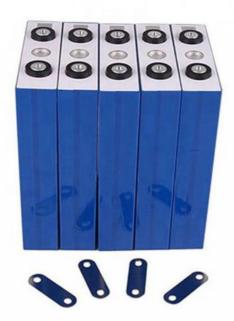

# Pinsheng Solar Storage System 3.2v 200ah 280ah 310ah Lifepo4, 3.2v 310ah 300ah Lifepo4 Prismatic Lithium Battery Cell

### **Product Specification**

Product Name: LifePO4 Lithium Battery

Model Number: Pe2246
Capacity: 280ah
Nominal Voltage: 3.2V
Storage Type: Standard
Sealed Type: Sealed

Application: Solar Energy Storage Systems

### **Specifications:**

| Items | Specifications |
|-------|----------------|
|       |                |

| Nominal Voltage                 | 3.2V                                            |  |
|---------------------------------|-------------------------------------------------|--|
| Nominal Capacity                | 280Ah                                           |  |
| Standard Charge<br>Current      | 0.2C-0.5C                                       |  |
| Max. Charge Current             | 1C                                              |  |
| Continuous Discharge<br>Current | 1C                                              |  |
| Peak Discharge Current          | 2C                                              |  |
| Charge Cut-off Voltage          | 3.9V                                            |  |
| Discharge Cut-off<br>Voltage    | 2V                                              |  |
| Inner Resistance                | ≤ 0.3mΩ (At 0.2C rate, 2.0V cut-off)            |  |
| Weight                          | 5.5kg                                           |  |
| Dimension                       | Length: 205mm  Width: 175mm  Thickness: 72mm    |  |
| Operating Temperature           | Charging: 0°C ~ 45°C  Discharging: -20°C ~ 55°C |  |