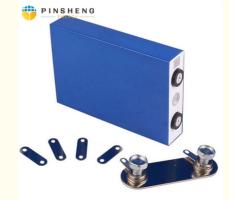

### **Product Specification**

Product Name: LifePO4 Lithium Battery

Model Number: Pe2246
Capacity: 280ah
Nominal Voltage: 3.2V
Storage Type: Standard
Sealed Type: Sealed

Application: Solar Energy Storage Systems

### **Specifications:**

| Items | Specifications |
|-------|----------------|
|       |                |

| Nominal Voltage                 | 3.2V                                            |  |
|---------------------------------|-------------------------------------------------|--|
| Nominal Capacity                | 280Ah                                           |  |
| Standard Charge<br>Current      | 0.2C-0.5C                                       |  |
| Max. Charge Current             | 1C                                              |  |
| Continuous Discharge<br>Current | 1C                                              |  |
| Peak Discharge Current          | 2C                                              |  |
| Charge Cut-off Voltage          | 3.9V                                            |  |
| Discharge Cut-off<br>Voltage    | 2V                                              |  |
| Inner Resistance                | ≤ 0.3mΩ (At 0.2C rate, 2.0V cut-off)            |  |
| Weight                          | 5.5kg                                           |  |
| Dimension                       | Length: 205mm  Width: 175mm  Thickness: 72mm    |  |
| Operating Temperature           | Charging: 0°C ~ 45°C  Discharging: -20°C ~ 55°C |  |