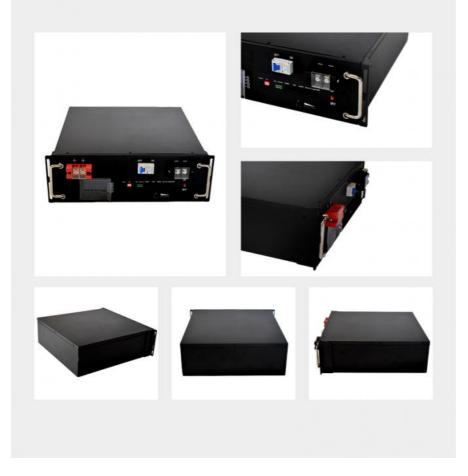

| Lifepo4 battery pack   |
|---------------------------|------------------------|
| Nominal Capacity          | 100AH                  |
| Nominal Voltage           | 48V                    |
| Size                      | Confirm wtih the sales |
| Charging cut-off voltage  | 54V                    |
| Discharge cut-off voltage | 37.5V                  |
| Charging current          | 50A or more            |
| Discharge current         | 100A                   |
| Weight                    | Confirm wtih the sales |
| Operating voltage         | 54v-37.5v              |
| Operating temperature     | 20-60                  |
|                           |                        |

### **Product Parameter**



# **Product Description**



### **Product Features**



# **Detail display**



### **Product Advantage**

The computer obtains the internal information of the battery pack through RS485,RS232,CAN.



The computer obtains the internal information of the battery pack via Bluetooth.



ODM



## WE CAN DO IT



### **PAYMENT&LOGISTICS**

#### LOGISTICS

BY AIR / BY SEA / EXPRESS / UPS / FEDEX / DHL



## FAQ

#### Q1 Can you give me a discount ?

A: We are manufactory , our policy is that bigger quantity , cheaper price , so we will give you discount according to your order quantity

#### Q2 The shipping cost is too high , can you give me more cheaper ?

A: When we calculate the shipping cost for you . we will use the cheapest and safest courier .and it is shipping company who ask us to pay , we cant gie you cheaper , pls kindly understand But we can promise that we w