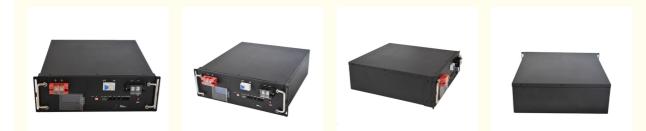

Number:
- Minimum Order Quantity:
- Delivery Time:
- Payment Terms: T
- Supply Ability:
- pe48100 tity: 1 set 15-25 work days T/T, Western Union, MoneyGram 30000+set+per month

hunan,china

ce

pinsheng Energy



### **Product Specification**

- Product Name:
- Model Number:
- The Charging Ratio:
- The Discharge Rate:
- Storage Type:
- Sealed Type:
- Voltage:
- Cycle Life:
- Highlight:

| LifePO4 Lithium Battery Pack |
|------------------------------|
| Pe48100                      |
| 1C                           |
| 3C                           |
| Standard                     |
| Sealed                       |
| 48V(51.2V)                   |
| 6000times                    |

30kwh lifepo4 lithium battery, 200ah lifepo4 lithium battery, 48v lifepo4 lithium battery



#### More Images



## **Company Display**



### Hunan Pinsheng Energy Technology Co.,LTD





### CERTIFICATE







#### Key Features of Pinsheng Lithium Battery

- 1.Factory Price
- 2. After sales and quality assurance
- 3. Most safe LFP battery technology, no cobalt .
- 4. Long lifetimes
- 5. Easily expandable
- 6. Easily replacement the original lead acid battery .
- 7. Self-engineered BMS
- 8. Short circuit/ Over current/ Over voltage/ Over temperature protection .
- 9.Bluetooth APP available on request to see the status of the battery .
- 10. IP65 waterproof .
- 11. OEM logo available.

#### **Specifications:**

| Product Name              | Lifepo4 battery pack   |
|---------------------------|------------------------|
| Nominal Capacity          | 100AH                  |
| Nominal Voltage