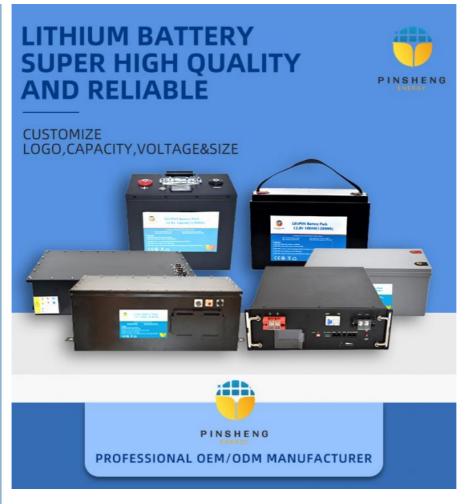

## PINSHENG 51.2v lifepo4 lithium battery,48v lifepo4 battery 200ah,lifepo4 48v 100ah 200ah 300ah lithium 30kwh battery

30kwh lifepo4 lithium battery, 200ah lifepo4 lithium battery, 48v lifepo4 lithium battery

#### Key Features of Pinsheng Lithium Battery

- 1.Factory Price
- 2. After sales and quality assurance
- 3. Most safe LFP battery technology, no cobalt .
- 4. Long lifetimes
- 5. Easily expandable
- 6. Easily replacement the original lead acid battery .
- 7. Self-engineered BMS
- 8. Short circuit/ Over current/ Over voltage/ Over temperature protection .
- 9.Bluetooth APP available on request to see the status of the battery .
- 10. IP65 waterproof .
- 11. OEM logo available.