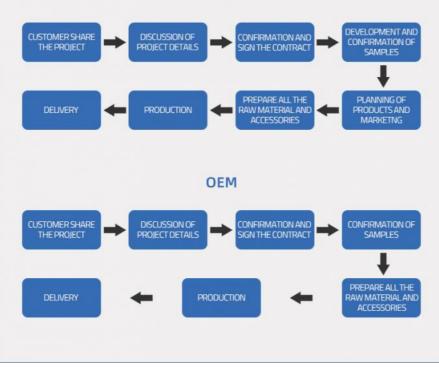

### **Product Advantage**

The computer obtains the internal information of the battery pack through RS485,RS232,CAN.

The computer obtains the internal information of the battery pack via Bluetooth.

ODM