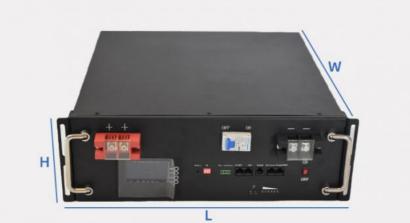

### **Product Parameter**

### **Product Specification**

- Product Name:
- Model Number:
- The Charging Ratio:
- The Discharge Rate:
- Storage Type:
- Sealed Type:
- Voltage:
- Cycle Life:
- Highlight:

| LifePO4 Lithium Battery Pack |
|------------------------------|
| Pe48100                      |
| 1C                           |
| 3C                           |
| Standard                     |
| Sealed                       |
| 48V(51.2V)                   |
| 6000times                    |

#### **Specifications:**

| Product Name              | Lifepo4 battery pack   |
|---------------------------|------------------------|
| Nominal Capacity          | 100AH                  |
| Nominal Voltage           | 48V                    |
| Size                      | Confirm wtih the sales |
| Charging cut-off voltage  | 54V                    |
| Discharge cut-off voltage | 37.5V                  |
| Charging current          | 50A or more            |
| Discharge current         | 100A                   |
| Weight                    | Confirm wtih the sales |
| Operating voltage         | 54v-37.5v              |
| Operating temperature     | 20-60                  |
|                           |                        |