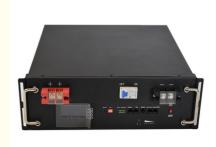

# **Product Description**

### **Product Specification**

- Product Name:
- Model Number:
- The Charging Ratio:
- The Discharge Rate:
- Storage Type:
- Sealed Type:
- Voltage:
- Cycle Life:
- Highlight:

| LifePO4 Lithium Battery Pack |
|------------------------------|
| Pe48100                      |
| 1C                           |
| 3C                           |
| Standard                     |
| Sealed                       |
| 48V(51.2V)                   |
| 6000times                    |

#### **Specifications:**

| Product Name              | Lifepo4 battery pack   |
|---------------------------|------------------------|
| Nominal Capacity          | 100AH                  |
| Nominal Voltage           | 48V                    |
| Size                      | Confirm wtih the sales |
| Charging cut-off voltage  | 54V                    |
| Discharge cut-off voltage | 37.5V                  |
| Charging current          | 50A or more            |
| Discharge current         | 100A                   |
| Weight                    | Confirm wtih the sales |
| Operating voltage         | 54v-37.5v              |
| Operating temperature     | 20-60                  |
|                           |                        |