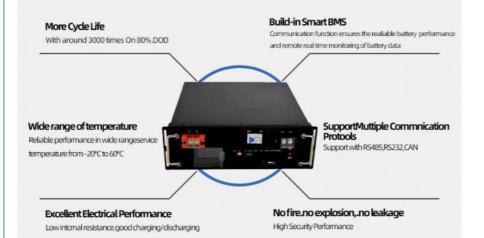

#### Key Features of Pinsheng Lithium Battery

- 1.Factory Price
- 2. After sales and quality assurance
- 3. Most safe LFP battery technology, no cobalt .
- 4. Long lifetimes
- 5. Easily expandable
- 6. Easily replacement the original lead acid battery .
- 7. Self-engineered BMS
- 8. Short circuit/ Over current/ Over voltage/ Over temperature protection .
- 9.Bluetooth APP available on request to see the status of the battery .
- 10. IP65 waterproof .
- 11. OEM logo available.

### **Product Features**