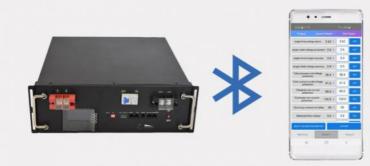

### **Product Advantage**

The computer obtains the internal information of the battery pack through RS485,RS232,CAN.

The computer obtains the internal information of the battery pack via Bluetooth.

ODM