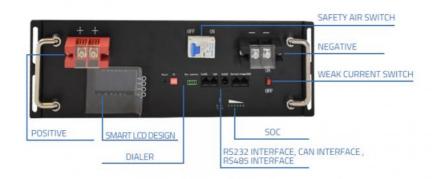

### **Product Advantage**

The computer obtains the internal information of the battery pack through RS485,RS232,CAN.

The computer obtains the internal information of the battery pack via Bluetooth.

ODM