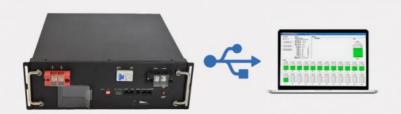

### **Product Advantage**

The computer obtains the internal information of the battery pack through RS485,RS232,CAN.

The computer obtains the internal information of the battery pack via Bluetooth.

ODM