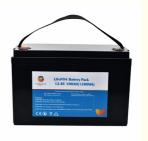

#### **Product Specification**

• Product Name: PINSHENG Lithium Ion Battery Lithium Cell

12V 100AH Pack For Home Solar Storage

Brand: PinshengRated Voltage: 12VRated Capacity: 100AH

• Size: 255mm\*160mm\*216mm

Charging Cut-off Voltage: 14.4V
Discharge Cut-off Voltage: 10V
Charging Current: 50A
Discharge Current: 100A

Operating Voltage: Operating Voltage

Operating Temperature: 20-60°CWarranty: 10 Years

• Highlight: PINSHENG Lithium Ion Battery,

### **Specifications:**

| product name              | 12V 100AH Lifepo4 Battery Pack |
|---------------------------|--------------------------------|
| Rated voltage             | 12V                            |
| Rated Capacity            | 100AH                          |
| size                      | 255mm*160mm*216mm              |
| Charging cut-off voltage  | 14.4V                          |
| Discharge cut-off voltage | 10V                            |
| Charging current          | 50A                            |
| Discharge current         | 100A                           |
| Operating Voltage         | 14.4v-10v                      |
| Operating temperature     | 20-60°C                        |