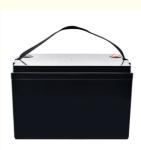

#### **Product Specification**

• Product Name: PINSHENG Lithium Ion Battery Lithium Cell

12V 100AH Pack For Home Solar Storage

Brand: PinshengRated Voltage: 12VRated Capacity: 100AH

• Size: 255mm\*160mm\*216mm

Charging Cut-off Voltage: 14.4V
Discharge Cut-off Voltage: 10V
Charging Current: 50A
Discharge Current: 100A

Operating Voltage: Operating Voltage

Operating Temperature: 20-60°CWarranty: 10 Years

• Highlight: PINSHENG Lithium Ion Battery,

### **Specifications:**

| product name              | 12V 100AH Lifepo4 Battery Pack |
|---------------------------|--------------------------------|
| Rated voltage             | 12V                            |
| Rated Capacity            | 100AH                          |
| size                      | 255mm*160mm*216mm              |
| Charging cut-off voltage  | 14.4V                          |
| Discharge cut-off voltage | 10V                            |
| Charging current          | 50A                            |
| Discharge current         | 100A                           |
| Operating Voltage         | 14.4v-10v                      |
| Operating temperature     | 20-60°C                        |