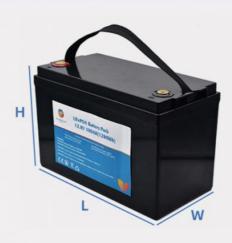

#### **Product Specification**

• Product Name: PINSHENG Lithium Ion Battery Lithium Cell

12V 100AH Pack For Home Solar Storage

Brand: PinshengRated Voltage: 12VRated Capacity: 100AH

• Size: 255mm\*160mm\*216mm

### **Specifications:**

| product name              | 12V 100AH Lifepo4 Battery Pack |
|---------------------------|--------------------------------|
| Rated voltage             | 12V                            |
| Rated Capacity            | 100AH                          |
| size                      | 255mm*160mm*216mm              |
| Charging cut-off voltage  | 14.4V                          |
| Discharge cut-off voltage | 10V                            |
| Charging current          | 50A                            |
| Discharge current         | 100A                           |
| Operating Voltage         | 14.4v-10v                      |
| Operating temperature     | 20-60°C                        |