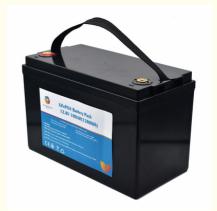

#### **Product Specification**

• Product Name: PINSHENG Lithium Ion Battery Lithium Cell

12V 100AH Pack For Home Solar Storage

Brand: PinshengRated Voltage: 12VRated Capacity: 100AH

• Size: 255mm\*160mm\*216mm

### **Specifications:**

| product name              | 12V 100AH Lifepo4 Battery Pack |
|---------------------------|--------------------------------|
| Rated voltage             | 12V                            |
| Rated Capacity            | 100AH                          |
| size                      | 255mm*160mm*216mm              |
| Charging cut-off voltage  | 14.4V                          |
| Discharge cut-off voltage | 10V                            |
| Charging current          | 50A                            |
| Discharge current         | 100A                           |
| Operating Voltage         | 14.4v-10v                      |
| Operating temperature     | 20-60°C                        |