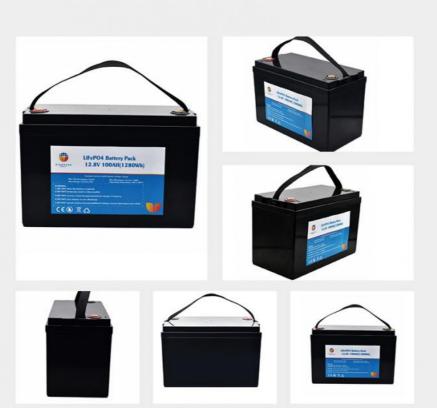

#### **Product Specification**

• Product Name: PINSHENG Lithium Ion Battery Lithium Cell

12V 100AH Pack For Home Solar Storage

Brand: PinshengRated Voltage: 12VRated Capacity: 100AH

• Size: 255mm\*160mm\*216mm

### **Specifications:**

| product name              | 12V 100AH Lifepo4 Battery Pack |
|---------------------------|--------------------------------|
| Rated voltage             | 12V                            |
| Rated Capacity            | 100AH                          |
| size                      | 255mm*160mm*216mm              |
| Charging cut-off voltage  | 14.4V                          |
| Discharge cut-off voltage | 10V                            |
| Charging current          | 50A                            |
| Discharge current         | 100A                           |
| Operating Voltage         | 14.4v-10v                      |
| Operating temperature     | 20-60°C                        |