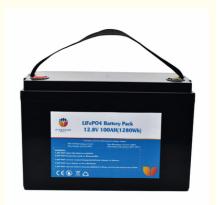

#### **Product Specification**

• Product Name: PINSHENG Lithium Ion Battery Lithium Cell

12V 100AH Pack For Home Solar Storage

Brand: PinshengRated Voltage: 12VRated Capacity: 100AH

• Size: 255mm\*160mm\*216mm

### **Specifications:**

| product name              | 12V 100AH Lifepo4 Battery Pack |
|---------------------------|--------------------------------|
| Rated voltage             | 12V                            |
| Rated Capacity            | 100AH                          |
| size                      | 255mm*160mm*216mm              |
| Charging cut-off voltage  | 14.4V                          |
| Discharge cut-off voltage | 10V                            |
| Charging current          | 50A                            |
| Discharge current         | 100A                           |
| Operating Voltage         | 14.4v-10v                      |
| Operating temperature     | 20-60°C                        |