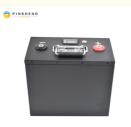

#### **Product Specification**

• Product Name: PINSHENG Lithium Ion Battery Lithium Cell

12V 100AH Pack For Home Solar Storage

Brand: PinshengRated Voltage: 12VRated Capacity: 100AH

• Size: 255mm\*160mm\*216mm

Charging Cut-off Voltage: 14.4V
 Discharge Cut-off Voltage: 10V
 Charging Current: 50A
 Discharge Current: 100A

Operating Voltage: Operating Voltage

Operating Temperature: 20-60°CWarranty: 10 Years

Highlight: Ebike 12v 100ah Lithium Battery,

### **Specifications:**

| product name              | 12V 100AH Lifepo4 Battery Pack |
|---------------------------|--------------------------------|
| Rated voltage             | 12V                            |
| Rated Capacity            | 100AH                          |
| size                      | 255mm*160mm*216mm              |
| Charging cut-off voltage  | 14.4V                          |
| Discharge cut-off voltage | 10V                            |
| Charging current          | 50A                            |
| Discharge current         | 100A                           |
| Operating Voltage         | 14.4v-10v                      |
| Operating temperature     | 20-60°C                        |