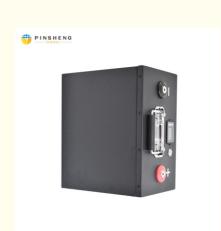

#### **Product Specification**

• Product Name: PINSHENG Lithium Ion Battery Lithium Cell

12V 100AH Pack For Home Solar Storage

Brand: PinshengRated Voltage: 12VRated Capacity: 100AH

• Size: 255mm\*160mm\*216mm

Charging Cut-off Voltage: 14.4V
 Discharge Cut-off Voltage: 10V
 Charging Current: 50A
 Discharge Current: 100A

Operating Voltage: Operating Voltage

Operating Temperature: 20-60°CWarranty: 10 Years

Highlight: Ebike 12v 100ah Lithium Battery,

### **Specifications:**

| product name              | 12V 100AH Lifepo4 Battery Pack |
|---------------------------|--------------------------------|
| Rated voltage             | 12V                            |
| Rated Capacity            | 100AH                          |
| size                      | 255mm*160mm*216mm              |
| Charging cut-off voltage  | 14.4V                          |
| Discharge cut-off voltage | 10V                            |
| Charging current          | 50A                            |
| Discharge current         | 100A                           |
| Operating Voltage         | 14.4v-10v                      |
| Operating temperature     | 20-60°C                        |