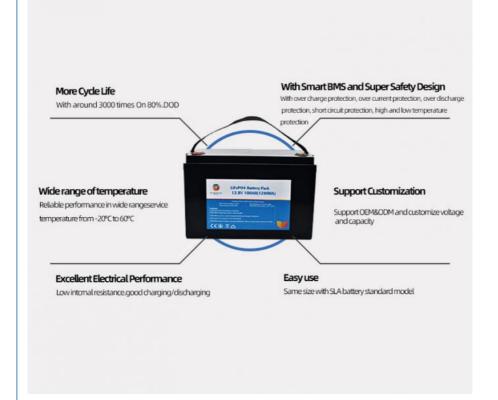

#### Key Features of Pinsheng Lithium Battery li ion battery pack:

- 1.Factory Price
- 2. After sales and quality assurance
- 3. Most safe LFP battery technology, no cobalt .
- 4. Long lifetimes ->5000 cycles
- 5. Easily expandable
- 6. Easily replacement the original lead acid battery .
- 7. Self-engineered BMS
- 8. Short circuit/ Over current/ Over voltage/ Over temperature protection .
- 9.Bluetooth APP available on request to see the status of the battery .
- 10. IP65 waterproof .
- 11. OEM logo available.

### **Specifications:**

| product name              | 12V 100AH Lifepo4 Battery Pack |
|---------------------------|--------------------------------|
| Rated voltage             | 12V                            |
| Rated Capacity            | 100AH                          |
| size                      | 255mm*160mm*216mm              |
| Charging cut-off voltage  | 14.4V                          |
| Discharge cut-off voltage | 10V                            |
| Charging current          | 50A                            |
| Discharge current         | 100A                           |
| Operating Voltage         | 14.4v-10v                      |
| Operating temperature     | 20-60°C                        |