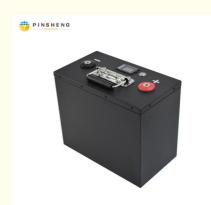

#### **Product Specification**

• Product Name: PINSHENG Lithium Ion Battery Lithium Cell

12V 100AH Pack For Home Solar Storage

Brand: PinshengRated Voltage: 12VRated Capacity: 100AH

• Size: 255mm\*160mm\*216mm

Charging Cut-off Voltage: 14.4V
 Discharge Cut-off Voltage: 10V
 Charging Current: 50A
 Discharge Current: 100A

Operating Voltage: Operating Voltage

Operating Temperature: 20-60°CWarranty: 10 Years

Highlight: Ebike 12v 100ah Lithium Battery,

### **Specifications:**

| product name              | 12V 100AH Lifepo4 Battery Pack |
|---------------------------|--------------------------------|
| Rated voltage             | 12V                            |
| Rated Capacity            | 100AH                          |
| size                      | 255mm*160mm*216mm              |
| Charging cut-off voltage  | 14.4V                          |
| Discharge cut-off voltage | 10V                            |
| Charging current          | 50A                            |
| Discharge current         | 100A                           |
| Operating Voltage         | 14.4v-10v                      |
| Operating temperature     | 20-60°C                        |