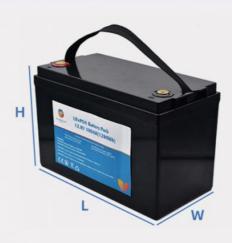

#### **Product Specification**

• Product Name: PINSHENG Lithium Ion Battery Lithium Cell

12V 100AH Pack For Home Solar Storage

Brand: PinshengRated Voltage: 12VRated Capacity: 100AH

• Size: 255mm\*160mm\*216mm

### **Specifications:**

| product name              | 12V 100AH Lifepo4 Battery Pack |
|---------------------------|--------------------------------|
| Rated voltage             | 12V                            |
| Rated Capacity            | 100AH                          |
| size                      | 255mm*160mm*216mm              |
| Charging cut-off voltage  | 14.4V                          |
| Discharge cut-off voltage | 10V                            |
| Charging current          | 50A                            |
| Discharge current         | 100A                           |
| Operating Voltage         | 14.4v-10v                      |
| Operating temperature     | 20-60°C                        |

### **Product Parameter**