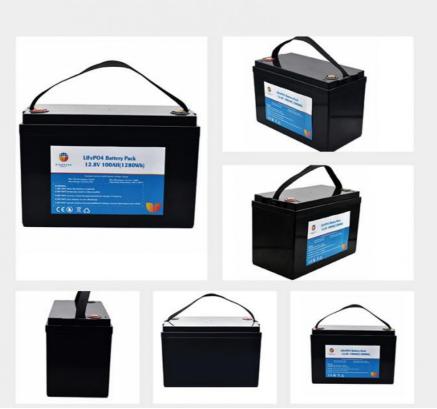

# **Detail display**

#### **Product Specification**

• Product Name: PINSHENG Lithium Ion Battery Lithium Cell

12V 100AH Pack For Home Solar Storage

Brand: PinshengRated Voltage: 12VRated Capacity: 100AH

• Size: 255mm\*160mm\*216mm

### **Specifications:**

| product name              | 12V 100AH Lifepo4 Battery Pack |
|---------------------------|--------------------------------|
| Rated voltage             | 12V                            |
| Rated Capacity            | 100AH                          |
| size                      | 255mm*160mm*216mm              |
| Charging cut-off voltage  | 14.4V                          |
| Discharge cut-off voltage | 10V                            |
| Charging current          | 50A                            |
| Discharge current         | 100A                           |
| Operating Voltage         | 14.4v-10v                      |
| Operating temperature     | 20-60°C                        |