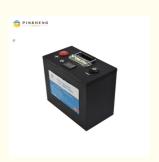

#### **Product Specification**

• Product Name: PINSHENG Lithium Ion Battery Lithium Cell

12V 100AH Pack For Home Solar Storage

Brand: PinshengRated Voltage: 12VRated Capacity: 100AH

• Size: 255mm\*160mm\*216mm

Charging Cut-off Voltage: 14.4V
 Discharge Cut-off Voltage: 10V
 Charging Current: 50A
 Discharge Current: 100A

Operating Voltage: Operating Voltage

Operating Temperature: 20-60°CWarranty: 10 Years

Highlight: Ebike 12v 100ah Lithium Battery,

### **Specifications:**

| product name              | 12V 100AH Lifepo4 Battery Pack |
|---------------------------|--------------------------------|
| Rated voltage             | 12V                            |
| Rated Capacity            | 100AH                          |
| size                      | 255mm*160mm*216mm              |
| Charging cut-off voltage  | 14.4V                          |
| Discharge cut-off voltage | 10V                            |
| Charging current          | 50A                            |
| Discharge current         | 100A                           |
| Operating Voltage         | 14.4v-10v                      |
| Operating temperature     | 20-60°C                        |