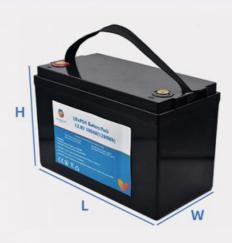

#### **Product Specification**

• Product Name: PINSHENG Lithium Ion Battery Lithium Cell

12V 100AH Pack For Home Solar Storage

Brand: PinshengRated Voltage: 12VRated Capacity: 100AH

• Size: 255mm\*160mm\*216mm

#### **Specifications:**

| product name              | 12V 100AH Lifepo4 Battery Pack |
|---------------------------|--------------------------------|
| Rated voltage             | 12V                            |
| Rated Capacity            | 100AH                          |
| size                      | 255mm*160mm*216mm              |
| Charging cut-off voltage  | 14.4V                          |
| Discharge cut-off voltage | 10V                            |
| Charging current          | 50A                            |
| Discharge current         | 100A                           |
| Operating Voltage         | 14.4v-10v                      |
| Operating temperature     | 20-60°C                        |