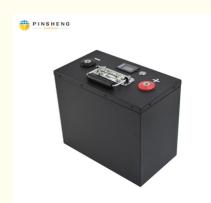

#### **Product Specification**

• Product Name: PINSHENG Lithium Ion Battery Lithium Cell

12V 100AH Pack For Home Solar Storage

Brand: PinshengRated Voltage: 12VRated Capacity: 100AH

• Size: 255mm\*160mm\*216mm

Charging Cut-off Voltage: 14.4V
 Discharge Cut-off Voltage: 10V
 Charging Current: 50A
 Discharge Current: 100A

Operating Voltage: Operating Voltage

Operating Temperature: 20-60°CWarranty: 10 Years

• Highlight: Pinsheng Lifepo4 Battery Pack,

#### **Specifications:**

| product name              | 12V 100AH Lifepo4 Battery Pack |
|---------------------------|--------------------------------|
| Rated voltage             | 12V                            |
| Rated Capacity            | 100AH                          |
| size                      | 255mm*160mm*216mm              |
| Charging cut-off voltage  | 14.4V                          |
| Discharge cut-off voltage | 10V                            |
| Charging current          | 50A                            |
| Discharge current         | 100A                           |
| Operating Voltage         | 14.4v-10v                      |
| Operating temperature     | 20-60°C                        |