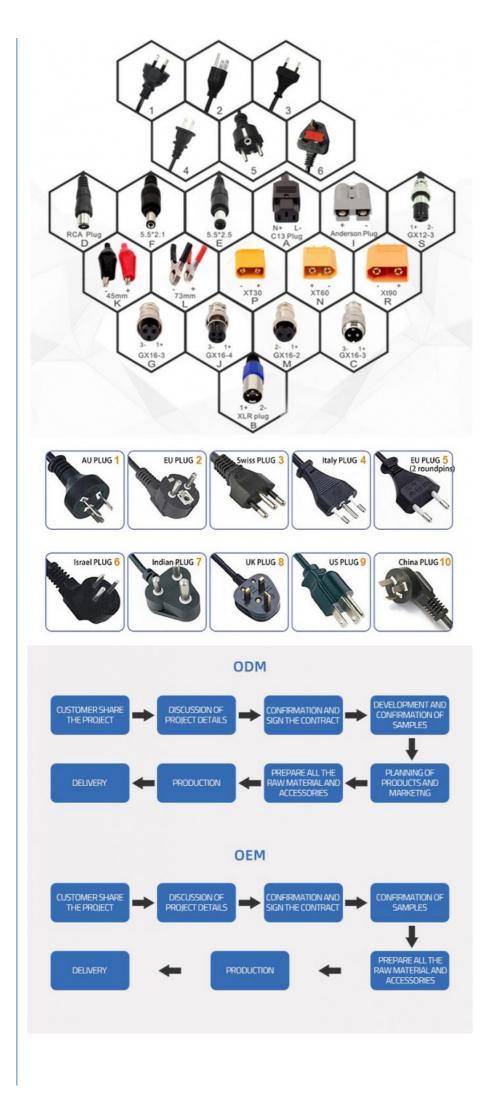

10. IP65 waterproof .
- 11. OEM logo available.

#### **Specifications:**

| product name              | 12V 100AH Lifepo4 Battery Pack |
|---------------------------|--------------------------------|
| Rated voltage             | 12V                            |
| Rated Capacity            | 100AH                          |
| size                      | 255mm*160mm*216mm              |
| Charging cut-off voltage  | 14.4V                          |
| Discharge cut-off voltage | 10V                            |
| Charging current          | 50A                            |
| Discharge current         | 100A                           |
| Operating Voltage         | 14.4v-10v                      |
| Operating temperature     | 20-60°C                        |

## **Product Parameter**







### **WHY CHOOSE US?**

Competitive edge



Professional Manufacting Solutions



Maximum 5 Years Warranty



Low Moq With Competetive Price



Have a compelete after-sale service



With us, you will get low factory price at low Moq requirement;



With us, you will get a compelete power solutions



With us, you will get convenience shipping worldwide.

## **WE CAN DO IT**



#### Our advantage:

- high efficiency development based on our strong team
- supply goods with lowest price
- high quality service



#### Our promise :

- oprofessional service for customer, provide correct sample quickly
- supply high quality standard
- delivery goods on time

# **PAYMENT&LOGISTICS**

#### LOGISTICS

BY AIR / BY SEA / EXPRESS / UPS / FEDEX / DHL



#### **Trade Assurance**

T/T











####