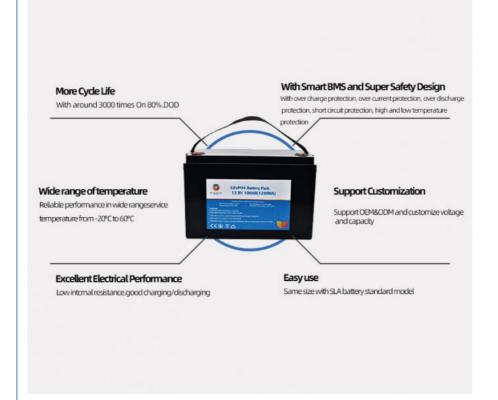

#### Key Features of Pinsheng Lithium Battery Ii ion battery pack:

- 1. Factory Price
- 2. After sales and quality assurance
- 3. Most safe LFP battery technology, no cobalt .
- 4. Long lifetimes ->5000 cycles
- 5. Easily expandable
- 6. Easily replacement the original lead acid battery .
- 7. Self-engineered BMS
- 8. Short circuit/ Over current/ Over voltage/ Over temperature protection .
- 9. Bluetooth APP available on request to see the status of the battery .
- 10. IP65 waterproof .
- 11. OEM logo available.

#### **Specifications:**

| product name              | 12V 100AH Lifepo4 Battery Pack |
|---------------------------|--------------------------------|
| Rated voltage             | 12V                            |
| Rated Capacity            | 100AH                          |
| size                      | 255mm*160mm*216mm              |
| Charging cut-off voltage  | 14.4V                          |
| Discharge cut-off voltage | 10V                            |
| Charging current          | 50A                            |
| Discharge current         | 100A                           |
| Operating Voltage         | 14.4v-10v                      |
| Operating temperature     | 20-60°C                        |

Charging Cut-off Voltage: 14.4V
 Discharge Cut-off Voltage: 10V
 Charging Current: 50A
 Discharge Current: 100A

Operating Voltage: Operating Voltage

Operating Temperature: 20-60°CWarranty: 10 Years

• Highlight: Pinsheng Lifepo4 Battery Pack,