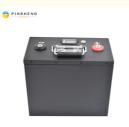

#### **Product Specification**

• Product Name: PINSHENG Lithium Ion Battery Lithium Cell

12V 100AH Pack For Home Solar Storage

Brand: PinshengRated Voltage: 12VRated Capacity: 100AH

• Size: 255mm\*160mm\*216mm

#### **Specifications:**

| product name              | 12V 100AH Lifepo4 Battery Pack |
|---------------------------|--------------------------------|
| Rated voltage             | 12V                            |
| Rated Capacity            | 100AH                          |
| size                      | 255mm*160mm*216mm              |
| Charging cut-off voltage  | 14.4V                          |
| Discharge cut-off voltage | 10V                            |
| Charging current          | 50A                            |
| Discharge current         | 100A                           |
| Operating Voltage         | 14.4v-10v                      |
| Operating temperature     | 20-60°C                        |