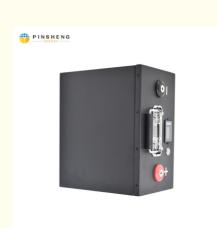

#### **Product Specification**

• Product Name: PINSHENG Lithium Ion Battery Lithium Cell

12V 100AH Pack For Home Solar Storage

Brand: PinshengRated Voltage: 12VRated Capacity: 100AH

• Size: 255mm\*160mm\*216mm

Charging Cut-off Voltage: 14.4V
 Discharge Cut-off Voltage: 10V
 Charging Current: 50A
 Discharge Current: 100A

Operating Voltage: Operating Voltage

Operating Temperature: 20-60°CWarranty: 10 Years

• Highlight: Pinsheng Lifepo4 Battery Pack,

#### **Specifications:**

| product name              | 12V 100AH Lifepo4 Battery Pack |
|---------------------------|--------------------------------|
| Rated voltage             | 12V                            |
| Rated Capacity            | 100AH                          |
| size                      | 255mm*160mm*216mm              |
| Charging cut-off voltage  | 14.4V                          |
| Discharge cut-off voltage | 10V                            |
| Charging current          | 50A                            |
| Discharge current         | 100A                           |
| Operating Voltage         | 14.4v-10v                      |
| Operating temperature     | 20-60°C                        |