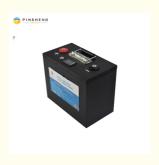

#### **Product Specification**

• Product Name: PINSHENG Lithium Ion Battery Lithium Cell

12V 100AH Pack For Home Solar Storage

Brand: PinshengRated Voltage: 12VRated Capacity: 100AH

• Size: 255mm\*160mm\*216mm

#### **Specifications:**

| product name              | 12V 100AH Lifepo4 Battery Pack |
|---------------------------|--------------------------------|
| Rated voltage             | 12V                            |
| Rated Capacity            | 100AH                          |
| size                      | 255mm*160mm*216mm              |
| Charging cut-off voltage  | 14.4V                          |
| Discharge cut-off voltage | 10V                            |
| Charging current          | 50A                            |
| Discharge current         | 100A                           |
| Operating Voltage         | 14.4v-10v                      |
| Operating temperature     | 20-60°C                        |