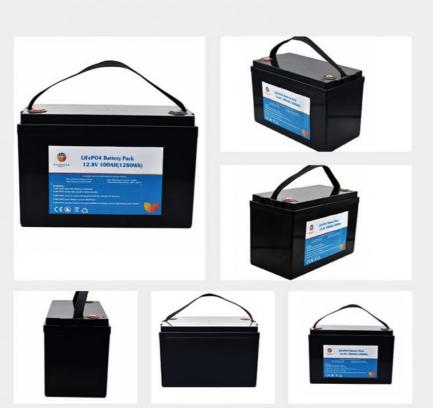

#### **Product Specification**

• Product Name: PINSHENG Lithium Ion Battery Lithium Cell

12V 100AH Pack For Home Solar Storage

Brand: PinshengRated Voltage: 12VRated Capacity: 100AH

• Size: 255mm\*160mm\*216mm

#### **Specifications:**

| product name              | 12V 100AH Lifepo4 Battery Pack |
|---------------------------|--------------------------------|
| Rated voltage             | 12V                            |
| Rated Capacity            | 100AH                          |
| size                      | 255mm*160mm*216mm              |
| Charging cut-off voltage  | 14.4V                          |
| Discharge cut-off voltage | 10V                            |
| Charging current          | 50A                            |
| Discharge current         | 100A                           |
| Operating Voltage         | 14.4v-10v                      |
| Operating temperature     | 20-60°C                        |