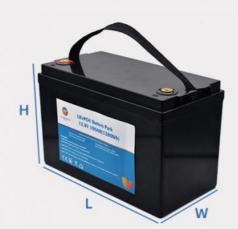

### **Product Specification**

- Product Name:
- PINSHENG Lithium Ion Battery Lithium Cell 12V 100AH Pack For Home Solar Storage Pinsheng 12V 100AH 255mm\*160mm\*216mm 14.4V 50A

## • Rated Voltage:

- Rated Capacity:
- Size:

• Brand:

- Charging Cut-off Voltage:
- Discharge Cut-off Voltage: 10V
- Charging Current:
- Discharge Current:

100A

20-60°C

10 Years

**Operating Voltage** 

### **Specifications:**

| product name              | 12V 100AH Lifepo4 Battery Pack |
|---------------------------|--------------------------------|
| Rated voltage             | 12V                            |
| Rated Capacity            | 100AH                          |
| size                      | 255mm*160mm*216mm              |
| Charging cut-off voltage  | 14.4V                          |
| Discharge cut-off voltage | 10V                            |
| Charging current          | 50A                            |
| Discharge current         | 100A                           |
| Operating Voltage         | 14.4v-10v                      |
| Operating temperature     | 20-60°C                        |