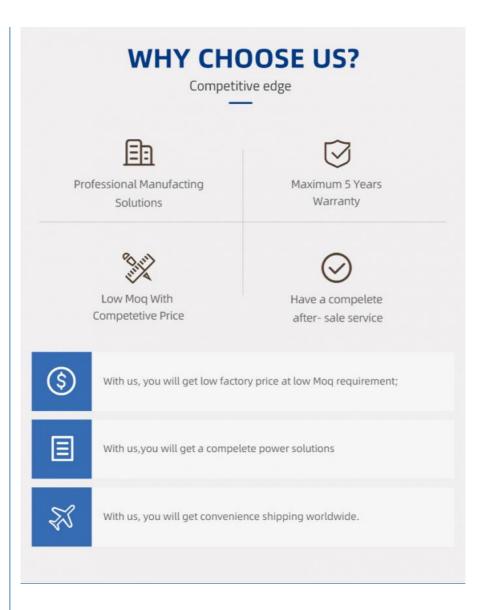

10. IP65 waterproof .
- 11. OEM logo available.

### **Specifications:**

| product name              | 12V 100AH Lifepo4 Battery Pack |
|---------------------------|--------------------------------|
| Rated voltage             | 12V                            |
| Rated Capacity            | 100AH                          |
| size                      | 255mm*160mm*216mm              |
| Charging cut-off voltage  | 14.4V                          |
| Discharge cut-off voltage | 10V                            |
| Charging current          | 50A                            |
| Discharge current         | 100A                           |
| Operating Voltage         | 14.4v-10v                      |
| Operating temperature     | 20-60°C                        |

## **Product Parameter**









## WE CAN DO IT



# **PAYMENT&LOGISTICS**

### LOGISTICS

BY AIR / BY SEA / EXPRESS / UPS / FEDEX / DHL



# FAQ

### Q1 Can you give me a discount ?

A: We are manufactory , our policy is that bigger quantity , cheaper price , so we will give you discount according to your order quantity

#### Q2 The shipping cost is too high , can you give me more cheaper ?

A: When we calculate the shipping cost for you . we will use the cheapest and safest courier .and it is shipping company who ask us to pay , we cant gie you cheaper , pls kindly understand But we can promise that we will not ask you to pay more shipping cost , if u think it is too expensive , you can use your own shipping company . it is ok for us .

#### Q3 Can you offer free shipping ?

A: For we are manufacturer, we have given