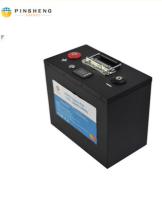

### **Product Specification**

- Product Name:
- PINSHENG Lithium Ion Battery Lithium Cell 12V 100AH Pack For Home Solar Storage Pinsheng 12V 100AH 255mm\*160mm\*216mm 14.4V 50A

## • Rated Voltage:

- Rated Capacity:
- Size:

• Brand:

- Charging Cut-off Voltage:
- Discharge Cut-off Voltage: 10V
- Charging Current:
- Discharge Current:

100A

20-60°C

10 Years

**Operating Voltage** 

- Operating Voltage:
- Operating Temperature:
- Warranty:
- Highlight:

**PINSHENG Lithium Cell**, Home Solar Storage Lithium Ion Battery, **OEM logo Lithium Ion Battery** 

### **Specifications:**

| product name              | 12V 100AH Lifepo4 Battery Pack |
|---------------------------|--------------------------------|
| Rated voltage             | 12V                            |
| Rated Capacity            | 100AH                          |
| size                      | 255mm*160mm*216mm              |
| Charging cut-off voltage  | 14.4V                          |
| Discharge cut-off voltage | 10V                            |
| Charging current          | 50A                            |
| Discharge current         | 100A                           |
| Operating Voltage         | 14.4v-10v                      |
| Operating temperature     | 20-60°C                        |