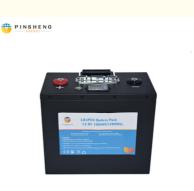

### **Product Specification**

- Product Name:
- PINSHENG Lithium Ion Battery Lithium Cell 12V 100AH Pack For Home Solar Storage Pinsheng 12V 100AH 255mm\*160mm\*216mm 14.4V 50A

## • Rated Voltage:

- Rated Capacity:
- Size:

• Brand:

- Charging Cut-off Voltage:
- Discharge Cut-off Voltage: 10V
- Charging Current:
- Discharge Current:

100A

20-60°C

10 Years

**Operating Voltage** 

- Operating Voltage:
- Operating Temperature:
- Warranty:
- Highlight:

**PINSHENG Lithium Cell**, Home Solar Storage Lithium Ion Battery, **OEM logo Lithium Ion Battery** 

### **Specifications:**

| product name              | 12V 100AH Lifepo4 Battery Pack |
|---------------------------|--------------------------------|
| Rated voltage             | 12V                            |
| Rated Capacity            | 100AH                          |
| size                      | 255mm*160mm*216mm              |
| Charging cut-off voltage  | 14.4V                          |
| Discharge cut-off voltage | 10V                            |
| Charging current          | 50A                            |
| Discharge current         | 100A                           |
| Operating Voltage         | 14.4v-10v                      |
| Operating temperature     | 20-60°C                        |