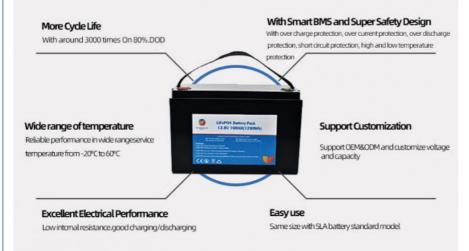

### Key Features of Pinsheng Lithium Battery li ion battery pack:

- 1.Factory Price
- 2. After sales and quality assurance
- 3. Most safe LFP battery technology, no cobalt .
- 4. Long lifetimes ->5000 cycles
- 5. Easily expandable
- 6. Easily replacement the original lead acid battery .
- 7. Self-engineered BMS
- 8. Short circuit/ Over current/ Over voltage/ Over temperature protection .
- 9.Bluetooth APP available on request to see the status of the battery .
- 10. IP65 waterproof .
- 11. OEM logo available.