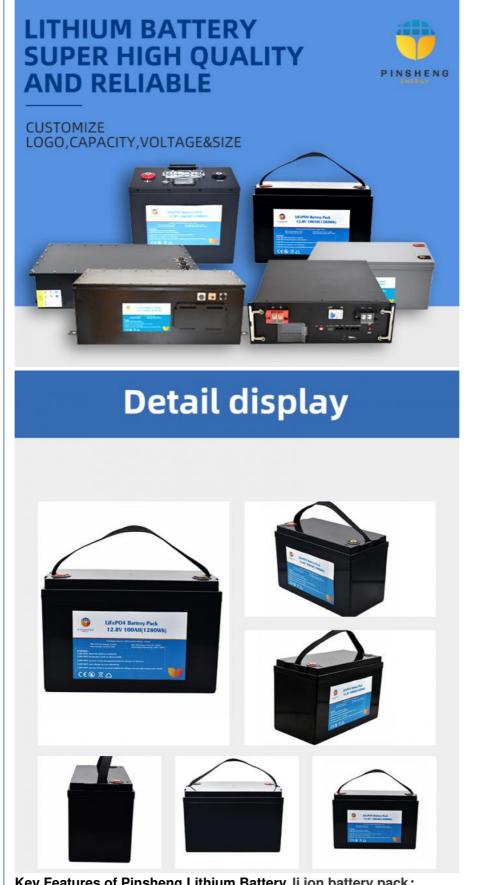

## **PINSHENG Lithium Ion Battery Lithium Cell 12V 100AH Pack For Home Solar** Storage

### **Product Specification**

- Product Name:
- PINSHENG Lithium Ion Battery Lithium Cell 12V 100AH Pack For Home Solar Storage Pinsheng 12V 100AH 255mm\*160mm\*216mm 14.4V 50A

## • Rated Voltage:

- Rated Capacity:
- Size:

• Brand:

- Charging Cut-off Voltage:
- Discharge Cut-off Voltage: 10V
- Charging Current:
- Discharge Current:

100A

20-60°C

10 Years

**Operating Voltage** 

- Operating Voltage:
- Operating Temperature:
- Warranty:
- Highlight:

**PINSHENG Lithium Cell**, Home Solar Storage Lithium Ion Battery, **OEM logo Lithium Ion Battery** 

### Key Features of Pinsheng Lithium Battery li ion battery pack:

- 1.Factory Price
- 2. After sales and quality assurance
- 3. Most safe LFP battery technology, no cobalt .
- 4. Long lifetimes ->5000 cycles
- 5. Easily expandable
- 6. Easily replacement the original lead acid battery .
- 7. Self-engineered BMS
- 8. Short circuit/ Over current/ Over voltage/ Over temperature protection .
- 9.Bluetooth APP available on request to see the status of the battery .
- 10. IP65 waterproof .
- 11. OEM logo available.

### **Specifications:**

| product name              | 12V 100AH Lifepo4 Battery Pack |
|---------------------------|--------------------------------|
| Rated voltage             | 12V                            |
| Rated Capacity            | 100AH                          |
| size                      | 255mm*160mm*216mm              |
| Charging cut-off voltage  | 14.4V                          |
| Discharge cut-off voltage | 10V                            |
| Charging current          | 50A                            |
| Discharge current         | 100A                           |
| Operating Voltage         | 14.4v-10v                      |
| Operating temperature     | 20-60°C                        |

## **Product Parameter**