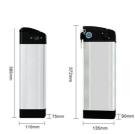

### **Product Specification**

Product Name: 36V 10Ah Ebike Battery Pack
 Material: Aluminum Alloy + ABS Plastic

• Size: 385\*75\*110 Mm

Weight: 3.5 Kgs
Voltage: 36 Volts
Capacity: 10 Ah (AMP)
Charging Cut Off Voltage: 30 Volts
Discharging: 42 Volts
Working Temperature: -20 - 60

#### Parameters:

1. Product Name: 36V 10Ah Electric Bike Battery Pack

2. Dimension: 385(L) \* 75(W) \* 110(T) mm

3. Net Weight: 3.5Kgs

4. Material: Aluminum Alloy + ABS Plastic 5. Color: Silver / Black

Working Voltage: 36V
 Capacity: 10 Ah
 Charging Cut Off Voltage: 30V
 Discharging Limit Voltage: 42V

#### Advantage

- 1. Green
- 2. Safe
- 3. High Performance
- 4. Longer cycle life

| Item                             | Detail                                   |
|----------------------------------|------------------------------------------|
| Product Name                     | 36V Ebike Battery (Lithium Battery Pack) |
| Series - Parallel Mode           | 10S4P                                    |
| Cycle Life                       | 3500 Times 100% Depth of Discharging     |
| Dimension                        | 385.5 (L) * 75.5 (W) * 110.5 (T) mm      |
| Weight                           | 3.5Kgs                                   |
| Battery Box Material             | Aluminium                                |
| Color                            | Silver and Black                         |
| Working Voltage                  | 36 Volts                                 |
| Capacity                         | 10 Amp                                   |
| Charging Cut Off Voltage         | 30 Volts                                 |
| Discharging Limit Voltage        | 42 Volts                                 |
| Battery Cell                     | 18650                                    |
| Working Temperature              | -20 ~ 60°C                               |
| Charging Temperature             | 0 ~ 55                                   |
| Working Humidity                 | 80 %                                     |
| Internal Resistance              | 1mΩ                                      |
| Self Discharging Rate            | 3% every 30 days                         |
| OEM / ODM                        | All can do                               |
| Charging / Discharging Interface | Customized                               |