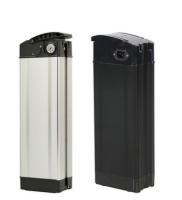

#### A Grade Quality 36V 10Ah Ebike Battery 48V 20Ah Electric Scooter Lithium ion Battery Pack

Model: PE3610-2

#### Parameters:

1. Product Name: 36V 10Ah Electric Bike Battery Pack

2. Dimension: 385(L) \* 75(W) \* 110(T) mm

3. Net Weight: 3.5Kgs

4. Material: Aluminum Alloy + ABS Plastic 5. Color: Silver / Black

Working Voltage: 36V
 Capacity: 10 Ah
 Charging Cut Off Voltage: 30V
 Discharging Limit Voltage: 42V