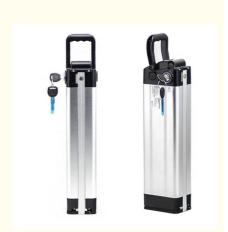

#### A Grade Quality 36V 10Ah Ebike Battery 48V 20Ah Electric Scooter Lithium ion Battery Pack

Model: PE3610-2

#### Parameters:

1. Product Name: 36V 10Ah Electric Bike Battery Pack

2. Dimension: 385(L) \* 75(W) \* 110(T) mm

3. Net Weight: 3.5Kgs

4. Material: Aluminum Alloy + ABS Plastic 5. Color: Silver / Black

Working Voltage: 36V
 Capacity: 10 Ah
 Charging Cut Off Voltage: 30V
 Discharging Limit Voltage: 42V