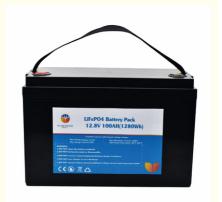

### **Specifications:**

| <u> </u>                  |                                |
|---------------------------|--------------------------------|
| product name              | 12V 100AH Lifepo4 Battery Pack |
| Rated voltage             | 12V                            |
| Rated Capacity            | 100AH                          |
| size                      | 255mm*160mm*216mm              |
| Charging cut-off voltage  | 14.4V                          |
| Discharge cut-off voltage | 10V                            |
| Charging current          | 50A                            |
| Discharge current         | 100A                           |
| Operating Voltage         | 14.4v-10v                      |
| Operating temperature     | 20-60°C                        |
|                           | l l                            |