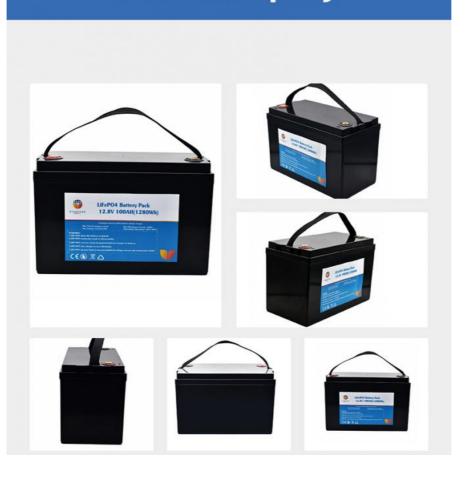

|
|---------------------------|--------------------------------|
| product name              | 12V 100AH Lifepo4 Battery Pack |
| Rated voltage             | 12V                            |
| Rated Capacity            | 100AH                          |
| size                      | 255mm*160mm*216mm              |
| Charging cut-off voltage  | 14.4V                          |
| Discharge cut-off voltage | 10V                            |
| Charging current          | 50A                            |
| Discharge current         | 100A                           |
| Operating Voltage         | 14.4v-10v                      |
| Operating temperature     | 20-60°C                        |
|                           | l l                            |

# **Detail display**





### WHY CHOOSE US?

Competitive edge



Professional Manufacting Solutions



Maximum 5 Years Warranty



Low Moq With Competetive Price



Have a compelete after- sale service



With us, you will get low factory price at low Moq requirement;



With us, you will get a compelete power solutions



With us, you will get convenience shipping worldwide.

### **WE CAN DO IT**



#### Our advantage:

- high efficiency development based on our strong team
- supply goods with lowest price
- high quality service



#### Our promise :

- oprofessional service for customer, provide correct sample quickly
- supply high quality standard
- delivery goods on time

## **PAYMENT&LOGISTICS**

#### LOGISTICS

BY AIR / BY SEA / EXPRESS / UPS / FEDEX / DHL



#### **Trade Assurance**

T/T











####