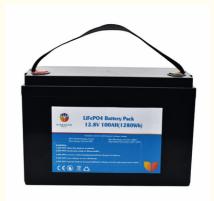

### **Specifications:**

| <u> </u>                  |                                |
|---------------------------|--------------------------------|
| product name              | 12V 100AH Lifepo4 Battery Pack |
| Rated voltage             | 12V                            |
| Rated Capacity            | 100AH                          |
| size                      | 255mm*160mm*216mm              |
| Charging cut-off voltage  | 14.4V                          |
| Discharge cut-off voltage | 10V                            |
| Charging current          | 50A                            |
| Discharge current         | 100A                           |
| Operating Voltage         | 14.4v-10v                      |
| Operating temperature     | 20-60°C                        |
|                           | l l                            |