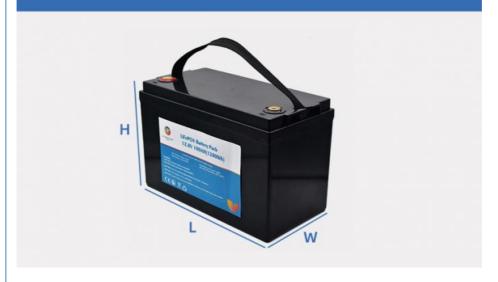

### **Specifications:**

| <u> </u>                  |                                |
|---------------------------|--------------------------------|
| product name              | 12V 100AH Lifepo4 Battery Pack |
| Rated voltage             | 12V                            |
| Rated Capacity            | 100AH                          |
| size                      | 255mm*160mm*216mm              |
| Charging cut-off voltage  | 14.4V                          |
| Discharge cut-off voltage | 10V                            |
| Charging current          | 50A                            |
| Discharge current         | 100A                           |
| Operating Voltage         | 14.4v-10v                      |
| Operating temperature     | 20-60°C                        |
|                           | l l                            |