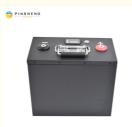

#### **Product Specification**

Name: Model NumbeType: Li-polymer

• Voltage: 72V

Battery Type: Lithium Pouch Cell

Capacity: 12-60AhCycles: 2500 Times

Battery Case: Stee

Application: Motorcycle Battery Pack, Toys, Consumer

Electronics, SUBMARINES, Electric Ve

• Highlight: rechargeable lithium batteries,

 $recharge\ li\ ion\ battery\,,$ 

2500 times Rechargeable Li Ion Battery