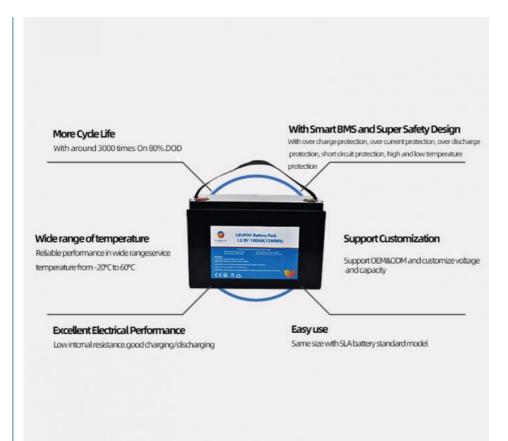

### **Product Parameter**

Key Features of Pinsheng Energy Battery:

- 1.Factory Price
- 2. After sales and quality assurance
- 3. Most safe LFP battery technology, no cobalt .
- 4. Long lifetimes ->5000 cycles
- 5. Easily expandable
- $\ensuremath{\text{6.}}$  Easily replacement the original lead acid battery .
- 7. Self-engineered BMS
- 8. Short circuit/ Over current/ Over voltage/ Over temperature protection .
- 9.Bluetooth APP available on request to see the status of the battery .
- 10. IP65 waterproof .
- 11. OEM logo available.

### **Specifications:**

| <u> </u>                  |                                |
|---------------------------|--------------------------------|
| product name              | 12V 100AH Lifepo4 Battery Pack |
| Rated voltage             | 12V                            |
| Rated Capacity            | 100AH                          |
| size                      | 255mm*160mm*216mm              |
| Charging cut-off voltage  | 14.4V                          |
| Discharge cut-off voltage | 10V                            |
| Charging current          | 50A                            |
| Discharge current         | 100A                           |
| Operating Voltage         | 14.4v-10v                      |
| Operating temperature     | 20-60°C                        |
|                           | l l                            |