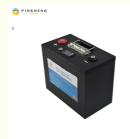

#### **Product Specification**

Name: Model NumbeType: Li-polymer

• Voltage: 72V

Battery Type: Lithium Pouch Cell

Capacity: 12-60AhCycles: 2500 Times

Battery Case: Stee

Application: Motorcycle Battery Pack, Toys, Consumer

Electronics, SUBMARINES, Electric Ve

• Highlight: rechargeable lithium batteries,

 $recharge\ li\ ion\ battery\,,$ 

2500 times Rechargeable Li Ion Battery