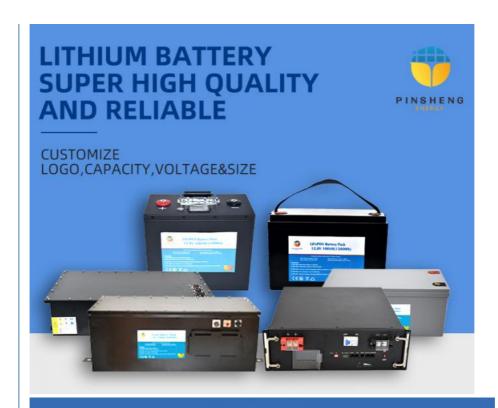

# **Company Display**

### **Product Parameter**

Key Features of Pinsheng Energy Battery:

- 1.Factory Price
- 2. After sales and quality assurance
- 3. Most safe LFP battery technology, no cobalt .
- 4. Long lifetimes ->5000 cycles
- 5. Easily expandable
- $\ensuremath{\text{6.}}$  Easily replacement the original lead acid battery .
- 7. Self-engineered BMS
- 8. Short circuit/ Over current/ Over voltage/ Over temperature protection .
- 9.Bluetooth APP available on request to see the status of the battery .
- 10. IP65 waterproof .
- 11. OEM logo available.